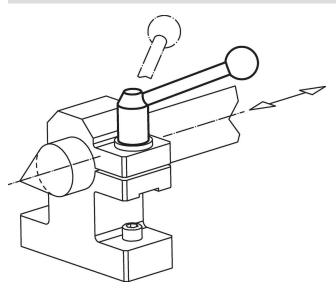

roduct Description**

#### Material

#### Lever

· Stainless steel 1.4305, dull blasted

#### Ball knob

Thermosetting plastic PF 31, black, DIN 319

Drawing



# Order information

| Dimensions       |                        |            |    |    |     |    | -   | Art. No.   |
|------------------|------------------------|------------|----|----|-----|----|-----|------------|
| d <sub>1</sub>   | d₂                     | d₄         | d₅ | h  | 1   | t1 | -   |            |
| [mm]             |                        |            |    |    |     |    | [g] |            |
| with female thre | ead – picture 1, Stain | less steel |    |    |     |    |     |            |
| 28               | M12                    | 12         | 30 | 47 | 108 | 18 | 262 | 24430.0242 |

# Application example



# Compliance

# **RoHS compliant**

Compliant according to Directive 2011/65/EU and Directive 2015/863.

## Does not contain SVHC substances

No SVHC substances with more than 0.1% w/w contained - SVHC list [REACH] as of 23.01.2024.

# Does not contain Proposition 65 substances

No Proposition 65 substances included. https://www.P65Warnings.ca.gov/

## Free from Conflict Minerals

This product does not contain any substances designated as "conflict minerals" such as tantalum, tin, gold or tungsten from the Democratic Republic of Congo or adjacent countries.