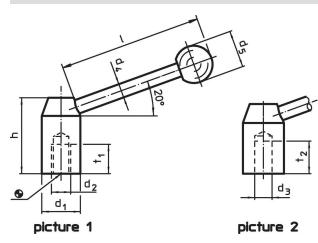

# Order information

| Dimensions       |                        |            |    |    |     |    | -   | Art. No.   |
|------------------|------------------------|------------|----|----|-----|----|-----|------------|
| d <sub>1</sub>   | d₂                     | d₄         | d₅ | h  | 1   | t1 | -   |            |
| [mm]             |                        |            |    |    |     |    | [g] |            |
| with female thre | ead – picture 1, Stain | less steel |    |    |     |    |     |            |
| 28               | M12                    | 12         | 30 | 47 | 108 | 18 | 262 | 24430.0242 |