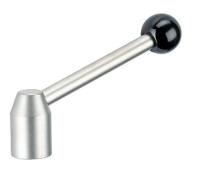

# Tension Levers 24430.0242

#### Lever

· Stainless steel 1.4305, dull blasted

#### Ball knob

Thermosetting plastic PF 31, black, DIN 319

Drawing