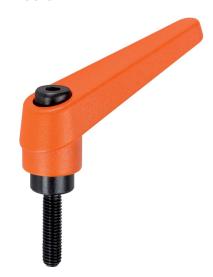

## **Product Description**

Adjustable clamping levers find versatile applications when the area of use is confined or a specific lever position is required.

#### Lever

 Zinc die-cast, plastic coated, orange similar to RAL 2004, matt structure

#### Inner parts

• Steel, blackened, quality 5.8

# Screw

• Steel, blackened, quality 5.8