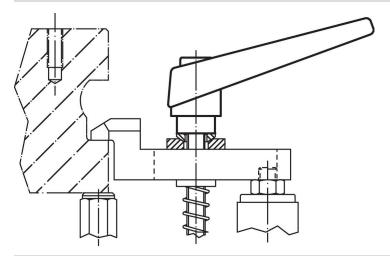

-|-----|------------|
| d <sub>1</sub> | d <sub>2</sub> | I <sub>1</sub> | d <sub>3</sub> | h <sub>1</sub> | h <sub>2</sub> | h <sub>3</sub> | h <sub>4</sub> | l <sub>2</sub> | _   |            |
| [mm]           |                |                |                |                |                |                |                |                | [g] |            |
| orange         |                |                |                |                |                |                |                |                |     |            |
| 14             | M6             | 32             | 10             | 24.5           | 4              | 3              | 35             | 45             | 40  | 24400.0171 |



www.halder.com Page 1 of 2

Published on: 3.2.2024

# **Application example**



### Compliance

#### **RoHS** compliant

Contains lead - compliant according to exceptions 6a / 6b / 6c.

# Contains SVHC substances >0,1% w/w

Contains lead - SVHC list [REACH] as of 23.01.2024.

### **Contains Proposition 65 substances**



Lead can cause cancer and reproductive harm from exposure https://www.P65Warnings.ca.gov/

# Free from Conflict Minerals

This product does not contain any substances designated as "conflict minerals" such as tantalum, tin, gold or tungsten from the Democratic Republic of Congo or adjacent countries.



Erwin Halder KG

www.halder.com Page 2 of 2 Published on: 3.2.2024