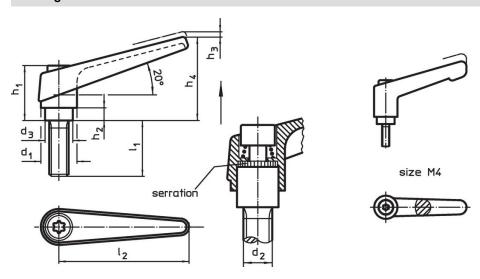

### **Drawing**

Erwin Halder KG

# **Order information**

| Dimensions     |                |                |                |                |                |                |                |                | I   | Art. No.   |
|----------------|----------------|----------------|----------------|----------------|----------------|----------------|----------------|----------------|-----|------------|
| d <sub>1</sub> | d <sub>2</sub> | I <sub>1</sub> | d <sub>3</sub> | h <sub>1</sub> | h <sub>2</sub> | h <sub>3</sub> | h <sub>4</sub> | l <sub>2</sub> | _   |            |
| [mm]           |                |                |                |                |                |                |                |                | [g] |            |
| orange         |                |                |                |                |                |                |                |                |     |            |
| 14             | M6             | 32             | 10             | 24.5           | 4              | 3              | 35             | 45             | 40  | 24400.0171 |