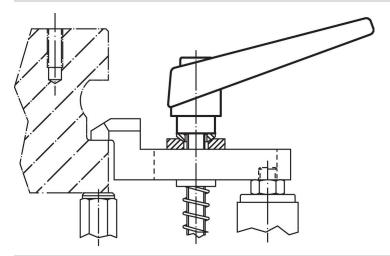

----|
| d <sub>1</sub> | d <sub>2</sub> | I <sub>1</sub> | d <sub>3</sub> | h <sub>1</sub> | h <sub>2</sub> | h <sub>3</sub> | h <sub>4</sub> | l <sub>2</sub> | _   |            |
| [mm]           |                |                |                |                |                |                |                |                | [g] |            |
| orange         |                |                |                |                |                |                |                |                |     |            |
| 14             | M6             | 16             | 10             | 24.5           | 4              | 3              | 35             | 45             | 37  | 24400.0141 |



Erwin Halder KG www.halder.com Page 1 of 2

Published on: 6.4.2024

# **Application example**



## Compliance

#### **RoHS** compliant

Contains lead - compliant according to exceptions 6a / 6b / 6c.

# Contains SVHC substances >0,1% w/w

Contains lead - SVHC list [REACH] as of 23.01.2024.

## **Contains Proposition 65 substances**



Lead can cause cancer and reproductive harm from exposure https://www.P65Warnings.ca.gov/

# Free from Conflict Minerals

This product does not contain any substances designated as "conflict minerals" such as tantalum, tin, gold or tungsten from the Democratic Republic of Congo or adjacent countries.



Erwin Halder KG

www.halder.com Page 2 of 2

Published on: 6.4.2024