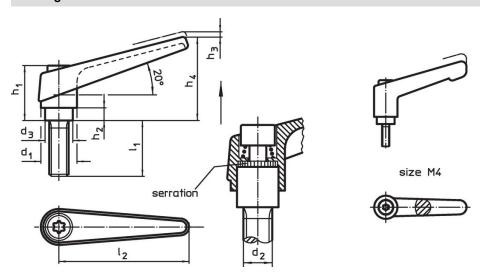

## **Drawing**

# **Order information**

| Dimensions     |                |                |                |                |                |                |                |                | I   | Art. No.   |
|----------------|----------------|----------------|----------------|----------------|----------------|----------------|----------------|----------------|-----|------------|
| d <sub>1</sub> | d <sub>2</sub> | I <sub>1</sub> | d <sub>3</sub> | h <sub>1</sub> | h <sub>2</sub> | h <sub>3</sub> | h <sub>4</sub> | l <sub>2</sub> | _   |            |
| [mm]           |                |                |                |                |                |                |                |                | [g] |            |
| orange         |                |                |                |                |                |                |                |                |     |            |
| 14             | M6             | 16             | 10             | 24.5           | 4              | 3              | 35             | 45             | 37  | 24400.0141 |