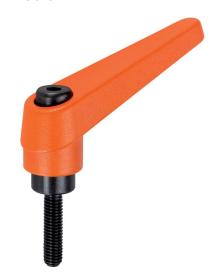

# **Product Description**

Adjustable clamping levers find versatile applications when the area of use is confined or a specific lever position is required.

#### Lever

 Zinc die-cast, plastic coated, orange similar to RAL 2004, matt structure

#### Inner parts

• Steel, blackened, quality 5.8

# Screw

• Steel, blackened, quality 5.8