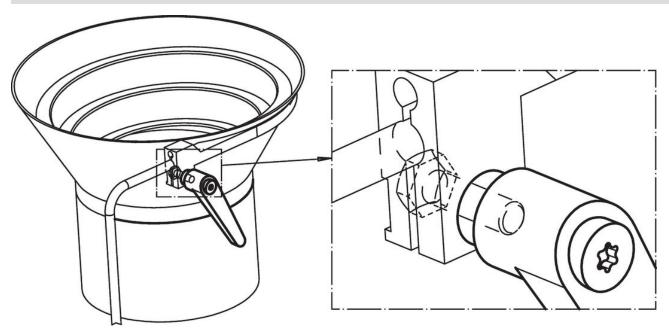

------|----------------|----------------|----------------|----------------|----------------|----------------|---|----|------------|
| d <sub>1</sub> | d <sub>2</sub> | d <sub>3</sub> | h <sub>1</sub> | h <sub>2</sub> | h <sub>3</sub> | h <sub>4</sub> | I <sub>2</sub> | t | -  |            |
|                | [mm]           |                |                |                |                |                |                |   |    |            |
| black          |                |                |                |                |                |                |                |   |    |            |
| 14             | M6             | 10             | 24.5           | 4              | 3              | 35             | 45             | 8 | 33 | 24400.0124 |

# **Application example**



# Compliance

#### **RoHS compliant**

Contains lead - compliant according to exceptions 6a / 6b / 6c.

# Contains SVHC substances >0,1% w/w

Contains lead - SVHC list [REACH] as of 23.01.2024.

### **Contains Proposition 65 substances**

# 

Lead can cause cancer and reproductive harm from exposure https://www.P65Warnings.ca.gov/

## Free from Conflict Minerals

This product does not contain any substances designated as "conflict minerals" such as tantalum, tin, gold or tungsten from the Democratic Republic of Congo or adjacent countries.