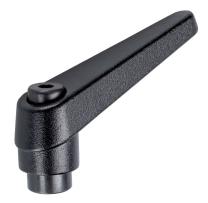

# Adjustable Clamping Levers • with female thread 24400.0124

#### **Product Description**

Adjustable clamping levers find versatile applications when the area of use is confined or a specific lever position is required.

#### Lever

 Zinc die-cast, plastic coated, black, similar to RAL 9005, matt structure