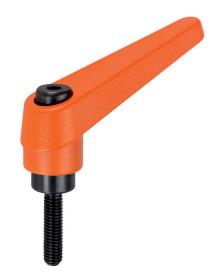

# **Product Description**

Adjustable clamping levers find versatile applications when the area of use is confined or a specific lever position is required.

#### Lever

· Zinc die-cast, plastic coated, orange similar to RAL 2004, matt structure

#### Inner parts

• Steel, blackened, quality 5.8

# Screw

· Steel, blackened, quality 5.8

#### Operation

By lifting the lever the serrations are disengaged. The lever can be positioned by the serrations. On releasing the lever, the serrations are automatically re-engaged.