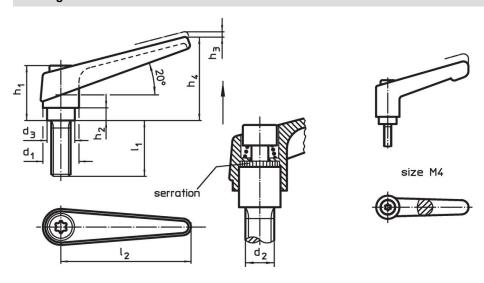

## **Drawing**

# **Order information**

| Dimensions     |                |                |                |                |                |                |                |                | I   | Art. No.   |
|----------------|----------------|----------------|----------------|----------------|----------------|----------------|----------------|----------------|-----|------------|
| d <sub>1</sub> | d <sub>2</sub> | I <sub>1</sub> | d <sub>3</sub> | h <sub>1</sub> | h <sub>2</sub> | h <sub>3</sub> | h <sub>4</sub> | l <sub>2</sub> | _   |            |
| [mm]           |                |                |                |                |                |                |                |                | [g] |            |
| orange         |                |                |                |                |                |                |                |                |     |            |
| 14             | M5             | 40             | 10             | 24.5           | 4              | 3              | 35             | 45             | 39  | 24400.0086 |