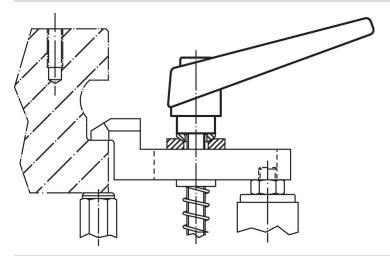

---------|-----|------------|
| d <sub>1</sub> | d <sub>2</sub> | I <sub>1</sub> | d <sub>3</sub> | h <sub>1</sub> | h <sub>2</sub> | h <sub>3</sub> | h <sub>4</sub> | l <sub>2</sub> | _   |            |
| [mm]           |                |                |                |                |                |                |                |                | [g] |            |
| orange         |                |                |                |                |                |                |                |                |     |            |
| 14             | M5             | 40             | 10             | 24.5           | 4              | 3              | 35             | 45             | 39  | 24400.0086 |



Erwin Halder KG www.halder.com Page 1 of 2

# **Application example**



## Compliance

#### **RoHS** compliant

Contains lead - compliant according to exceptions 6a / 6b / 6c.

# Contains SVHC substances >0,1% w/w

Contains lead - SVHC list [REACH] as of 23.01.2024.

## **Contains Proposition 65 substances**



Lead can cause cancer and reproductive harm from exposure https://www.P65Warnings.ca.gov/

# Free from Conflict Minerals

This product does not contain any substances designated as "conflict minerals" such as tantalum, tin, gold or tungsten from the Democratic Republic of Congo or adjacent countries.



Erwin Halder KG

www.halder.com Page 2 of 2

Published on: 6.4.2024