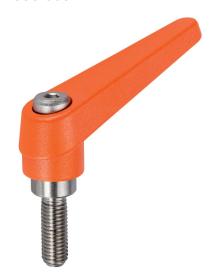

## **Product Description**

Adjustable clamping levers with rust-proof inner parts. Suitable for multiple applications, e.g. medical environments, chemical industry, and so on.

#### Lever

 Zinc die-cast, plastic coated, orange similar to RAL 2004, matt structure

#### Inner parts

• Stainless steel 1.4305

#### Screw

· Stainless steel 1.4305