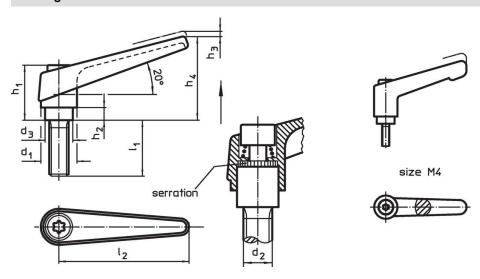

## **Drawing**

# **Order information**

| Dimensions     |                |                |                |                |                |                |                |                | -   | Art. No.   |
|----------------|----------------|----------------|----------------|----------------|----------------|----------------|----------------|----------------|-----|------------|
| d <sub>1</sub> | d <sub>2</sub> | l <sub>1</sub> | d <sub>3</sub> | h <sub>1</sub> | h <sub>2</sub> | h <sub>3</sub> | h <sub>4</sub> | l <sub>2</sub> | _   |            |
|                |                |                |                | [mm]           |                |                |                |                | [9] |            |
| orange         |                |                |                |                |                |                |                |                |     |            |
| 30             | M16            | 80             | 23             | 50.5           | 12             | 5              | 76             | 108            | 407 | 24390.0681 |