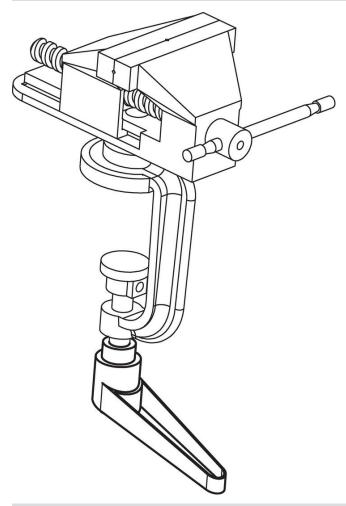

>1</sub> | h <sub>2</sub> | h <sub>3</sub> | h <sub>4</sub> | l <sub>2</sub> | t | _ |          |
|                |                |                |                |                |                |                |                | ≥ |   |          |
|                | [mm]           |                |                |                |                |                |                |   |   |          |
| black          |                |                |                |                |                |                |                |   |   |          |
|                |                |                |                |                |                |                |                |   |   |          |



Erwin Halder KG www.halder.com Page 1 of 2

# **Application example**



# Compliance

# RoHS compliant

Contains lead - compliant according to exceptions 6a / 6b / 6c.

# Contains SVHC substances >0,1% w/w

Contains lead - SVHC list [REACH] as of 23.01.2024.

# **Contains Proposition 65 substances**



Lead can cause cancer and reproductive harm from exposure https://www.P65Warnings.ca.gov/

Erwin Halder KG

#### **Free from Conflict Minerals**

This product does not contain any substances designated as "conflict minerals" such as tantalum, tin, gold or tungsten from the Democratic Republic of Congo or adjacent countries.



www.halder.com Page 2 of 2

Published on: 6.4.2024