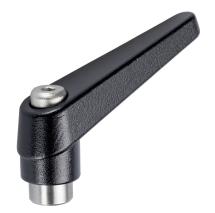

# **Product Description**

Adjustable clamping levers with rust-proof inner parts. Suitable for multiple applications, e.g. medical environments, chemical industry, and so on.

#### Lever

 Zinc die-cast, plastic coated, black, similar to RAL 9005, matt structure

#### Threaded part

• Stainless steel 1.4305

#### Inner parts

· Stainless steel 1.4305

#### Operation

By lifting the lever the serrations are disengaged. The lever can be positioned by the serrations. On releasing the lever, the serrations are automatically re-engaged.