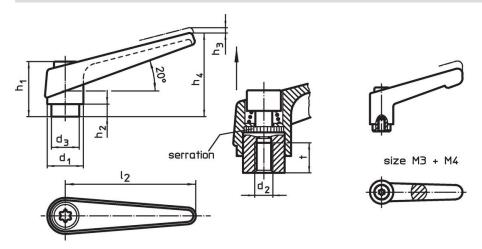

# **Drawing**

# **Order information**

| Dimensions     |                |                |                |                |                |                |                |   | I | Art. No. |
|----------------|----------------|----------------|----------------|----------------|----------------|----------------|----------------|---|---|----------|
| d <sub>1</sub> | d <sub>2</sub> | d <sub>3</sub> | h <sub>1</sub> | h <sub>2</sub> | h <sub>3</sub> | h <sub>4</sub> | l <sub>2</sub> | t | _ |          |
|                |                |                |                |                |                |                |                | ≥ |   |          |
|                | [mm]           |                |                |                |                |                |                |   |   |          |
| black          |                |                |                |                |                |                |                |   |   |          |
|                |                |                |                |                |                |                |                |   |   |          |