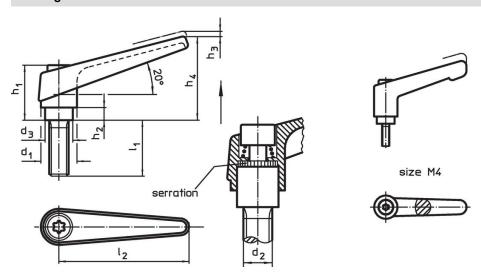

## **Drawing**

Erwin Halder KG

# **Order information**

| Dimensions     |                |                |                |                |                |                |                |                | 1   | Art. No.   |
|----------------|----------------|----------------|----------------|----------------|----------------|----------------|----------------|----------------|-----|------------|
| d <sub>1</sub> | d <sub>2</sub> | l <sub>1</sub> | d <sub>3</sub> | h <sub>1</sub> | h <sub>2</sub> | h <sub>3</sub> | h <sub>4</sub> | l <sub>2</sub> | _   |            |
| [mm]           |                |                |                |                |                |                |                |                | [9] |            |
| black          |                |                |                |                |                |                |                |                |     |            |
| 22             | M10            | 50             | 16             | 36             | 8              | 3.5            | 52             | 74             | 143 | 24390.0484 |