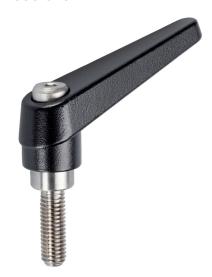

# **Product Description**

Adjustable clamping levers with rust-proof inner parts. Suitable for multiple applications, e.g. medical environments, chemical industry, and so on.

#### Lever

 Zinc die-cast, plastic coated, black, similar to RAL 9005, matt structure

#### Inner parts

• Stainless steel 1.4305

#### Screw

· Stainless steel 1.4305