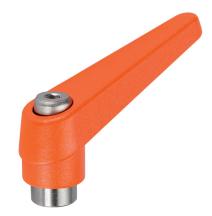

## **Product Description**

Adjustable clamping levers with rust-proof inner parts. Suitable for multiple applications, e.g. medical environments, chemical industry, and so on.

#### Lever

 Zinc die-cast, plastic coated, orange similar to RAL 2004, matt structure

#### Threaded part

• Stainless steel 1.4305

#### Inner parts

· Stainless steel 1.4305