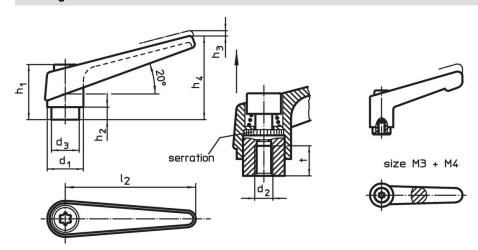

### **Drawing**

### **Order information**

| Dimensions     |                |                |                |                |                |                |                |    | 1   | Art. No.   |
|----------------|----------------|----------------|----------------|----------------|----------------|----------------|----------------|----|-----|------------|
| d <sub>1</sub> | d <sub>2</sub> | d <sub>3</sub> | h <sub>1</sub> | h <sub>2</sub> | h <sub>3</sub> | h <sub>4</sub> | l <sub>2</sub> | t  | _   |            |
|                |                |                |                |                |                |                |                | ≥  |     |            |
| [mm]           |                |                |                |                |                |                |                |    | [g] |            |
| orange         |                |                |                |                |                |                |                |    |     |            |
| 22             | M10            | 16             | 36             | 8              | 3.5            | 52             | 74             | 14 | 109 | 24390.0421 |