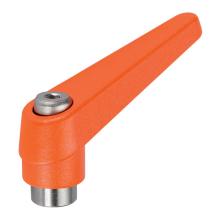

# **Product Description**

Adjustable clamping levers with rust-proof inner parts. Suitable for multiple applications, e.g. medical environments, chemical industry, and so on.

#### Lever

 Zinc die-cast, plastic coated, orange similar to RAL 2004, matt structure

#### Threaded part

• Stainless steel 1.4305

#### Inner parts

· Stainless steel 1.4305