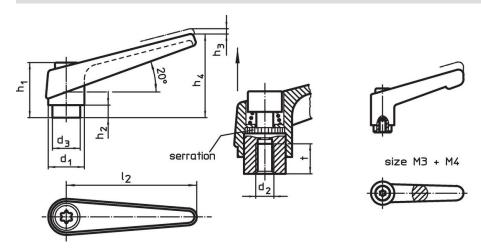

# **Drawing**

# **Order information**

| Dimensions     |                |                |                |                |                |                |                |    |     | Art. No.   |
|----------------|----------------|----------------|----------------|----------------|----------------|----------------|----------------|----|-----|------------|
| d <sub>1</sub> | d <sub>2</sub> | d <sub>3</sub> | h <sub>1</sub> | h <sub>2</sub> | h <sub>3</sub> | h <sub>4</sub> | l <sub>2</sub> | t  | _   |            |
|                |                |                |                |                |                |                |                | ≥  |     |            |
| [mm]           |                |                |                |                |                |                |                |    | [g] |            |
| orange         |                |                |                |                |                |                |                |    |     |            |
| 18             | M8             | 13.5           | 31             | 6.5            | 3              | 45             | 62             | 10 | 67  | 24390.0321 |