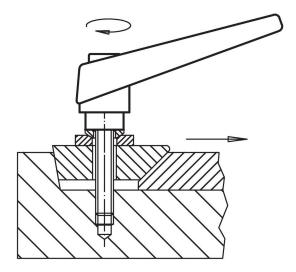

--------------|----|------------|
| d <sub>1</sub> | d <sub>2</sub> | I <sub>1</sub> | d <sub>3</sub> | h <sub>1</sub> | h <sub>2</sub> | h <sub>3</sub> | h <sub>4</sub> | l <sub>2</sub> | _  |            |
|                | [mm]           |                |                |                |                |                |                | [g]            |    |            |
| orange         |                |                |                |                |                |                |                |                |    |            |
| 14             | M5             | 25             | 10             | 24.5           | 4              | 3              | 35             | 45             | 38 | 24390.0071 |



Erwin Halder KG www.halder.com Page 1 of 2

# **Application example**



# Compliance

# **RoHS** compliant

Contains lead - compliant according to exceptions 6a / 6b / 6c.

## Contains SVHC substances >0,1% w/w

Contains lead - SVHC list [REACH] as of 23.01.2024.

#### **Contains Proposition 65 substances**



Lead can cause cancer and reproductive harm from exposure https://www.P65Warnings.ca.gov/

## **Free from Conflict Minerals**

This product does not contain any substances designated as "conflict minerals" such as tantalum, tin, gold or tungsten from the Democratic Republic of Congo or adjacent countries.



Erwin Halder KG

www.halder.com Page 2 of 2

Published on: 6.4.2024