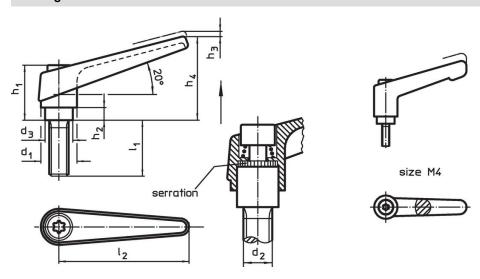

## **Drawing**

# **Order information**

| Dimensions     |                |                |                |                |                |                |                |                | I  | Art. No.   |
|----------------|----------------|----------------|----------------|----------------|----------------|----------------|----------------|----------------|----|------------|
| d <sub>1</sub> | d <sub>2</sub> | I <sub>1</sub> | d <sub>3</sub> | h <sub>1</sub> | h <sub>2</sub> | h <sub>3</sub> | h <sub>4</sub> | l <sub>2</sub> | _  |            |
|                | [mm]           |                |                |                |                |                |                | [g]            |    |            |
| orange         |                |                |                |                |                |                |                |                |    |            |
| 14             | M5             | 25             | 10             | 24.5           | 4              | 3              | 35             | 45             | 38 | 24390.0071 |