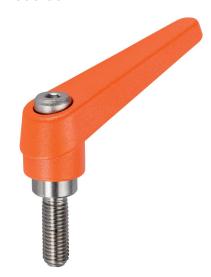

## **Product Description**

Adjustable clamping levers with rust-proof inner parts. Suitable for multiple applications, e.g. medical environments, chemical industry, and so on.

#### Lever

• Zinc die-cast, plastic coated, orange similar to RAL 2004, matt structure

#### Inner parts

• Stainless steel 1.4305

#### Screw

· Stainless steel 1.4305