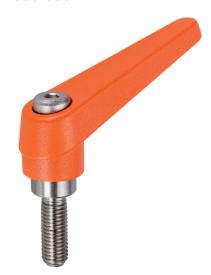

## **Product Description**

Adjustable clamping levers with rust-proof inner parts. Suitable for multiple applications, e.g. medical environments, chemical industry, and so on.

#### Lever

 Zinc die-cast, plastic coated, orange similar to RAL 2004, matt structure

#### Inner parts

· Stainless steel 1.4305

#### Screw

· Stainless steel 1.4305