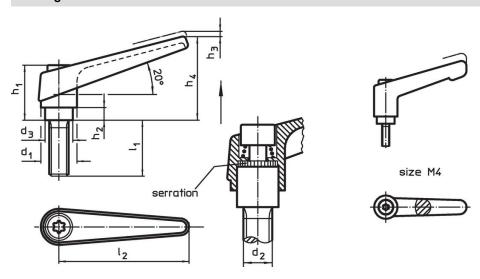

## **Drawing**

# Order information

| Dimensions     |                |                |                |                |                |                |                |                | I  | Art. No.   |
|----------------|----------------|----------------|----------------|----------------|----------------|----------------|----------------|----------------|----|------------|
| d <sub>1</sub> | d <sub>2</sub> | l <sub>1</sub> | d <sub>3</sub> | h <sub>1</sub> | h <sub>2</sub> | h <sub>3</sub> | h <sub>4</sub> | l <sub>2</sub> |    |            |
|                | [mm]           |                |                |                |                |                |                | [g]            |    |            |
| orange         |                |                |                |                |                |                |                |                |    |            |
| 14             | M5             | 20             | 10             | 24.5           | 4              | 3              | 35             | 45             | 37 | 24390.0061 |