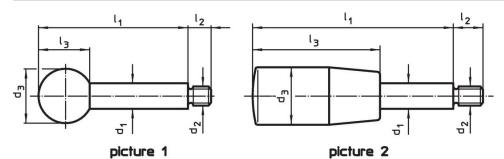

# Drawing

#### Order information

| Dimensions                                 |                |                |                |                |                |      | <b>I</b> | Art. No.   |
|--------------------------------------------|----------------|----------------|----------------|----------------|----------------|------|----------|------------|
| d <sub>1</sub>                             | l <sub>1</sub> | d <sub>2</sub> | d <sub>3</sub> | I <sub>2</sub> | I <sub>3</sub> | max. |          |            |
| [mm]                                       |                |                |                |                |                | [°C] | [9]      |            |
| with cylindrical handle – picture 2, Steel |                |                |                |                |                |      |          |            |
| 10                                         | 100            | M8             | 21             | 11             | 50             | 110  | 62       | 24350.0132 |