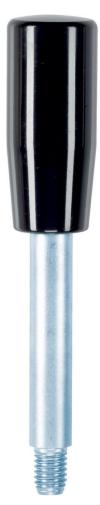

# Gear Lever Handles 24350.0132

#### Material

- Gear lever handle
- Steel, zinc-plated by galvanization, passivated

# Ball knob

• Thermosetting plastic PF 31, black, DIN 319

Cylindrical handle

Thermosetting plastic PF 31, black