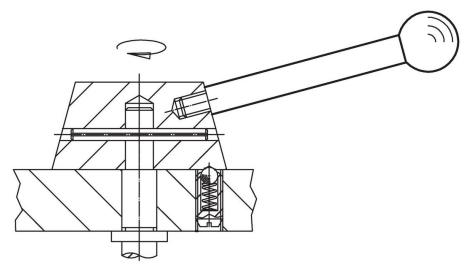

-----|----------------|----------------|----------------|----------------|----------------|------|----------|------------|
| d <sub>1</sub>                             | l <sub>1</sub> | d <sub>2</sub> | d <sub>3</sub> | I <sub>2</sub> | I <sub>3</sub> | max. |          |            |
| [mm]                                       |                |                |                |                |                | [°C] | [9]      |            |
| with cylindrical handle – picture 2, Steel |                |                |                |                |                |      |          |            |
| 10                                         | 100            | M8             | 21             | 11             | 50             | 110  | 62       | 24350.0132 |

## Application example



## Compliance

#### **RoHS compliant**

Compliant according to Directive 2011/65/EU and Directive 2015/863.

#### Does not contain SVHC substances

No SVHC substances with more than 0.1% w/w contained - SVHC list [REACH] as of 23.01.2024.

#### **Does not contain Proposition 65 substances** No Proposition 65 substances included.

https://www.P65Warnings.ca.gov/

#### Free from Conflict Minerals

This product does not contain any substances designated as "conflict minerals" such as tantalum, tin, gold or tungsten from the Democratic Republic of Congo or adjacent countries.