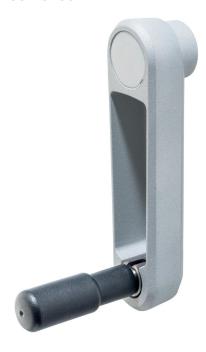

# Crank Handles • with folding handle, stainless steel

24331.0405

# Handle body

 Aluminium, plastic coated, similar to RAL 9006 silver, structural matt

#### Covering

Plastic, light grey

#### **Operation**

In the operating position the handle is locked. To move the handle to the rest position, it must be pulled out axially and flipped round.