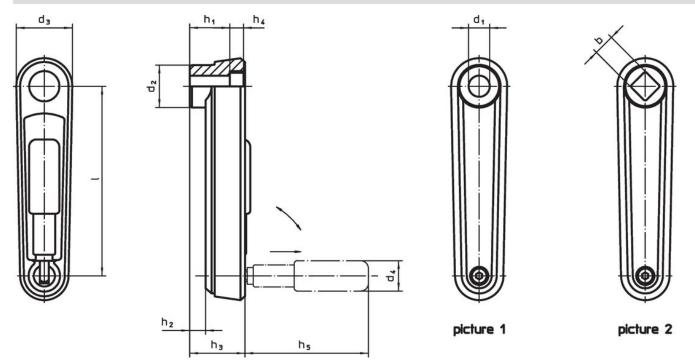

## **Drawing**

# **Order information**

| Dimensions                           |                |                |                |                |                |                |                |                |                      |   | Art. No. |
|--------------------------------------|----------------|----------------|----------------|----------------|----------------|----------------|----------------|----------------|----------------------|---|----------|
| 1                                    | d <sub>1</sub> | d <sub>2</sub> | d <sub>3</sub> | h <sub>1</sub> | h <sub>2</sub> | h <sub>3</sub> | h <sub>4</sub> | h <sub>5</sub> | d <sub>4</sub>       | _ |          |
|                                      | H7             |                |                |                | ~              |                |                |                | Cylindrical handle Ø |   |          |
| [mm]                                 |                |                |                |                |                |                |                |                |                      |   |          |
| with smooth bore – picture 1, silver |                |                |                |                |                |                |                |                |                      |   |          |
|                                      |                |                |                |                |                |                |                |                |                      |   |          |