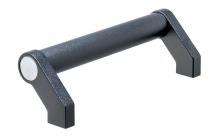

## **Product Description**

Tubular handles are used, for example, on machine doors.

These tubular handles made of aluminium are characterised by their ergonomic and robust construction and modern design. This version is equipped with angled handle legs (legs).