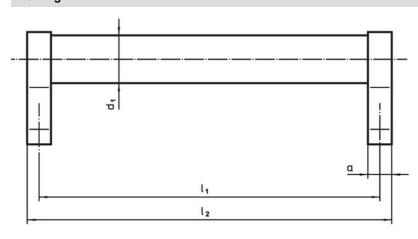

### **Drawing**

## **Order information**

| Dimensions     |                         |   |                       |                |                       |                |                |                |            |                | I     | Art. No. |
|----------------|-------------------------|---|-----------------------|----------------|-----------------------|----------------|----------------|----------------|------------|----------------|-------|----------|
| d <sub>1</sub> | l <sub>1</sub><br>±0.25 | а | <b>b</b> <sub>1</sub> | b <sub>2</sub> | <b>b</b> <sub>3</sub> | d <sub>2</sub> | h <sub>1</sub> | h <sub>2</sub> | h₃<br>min. | l <sub>2</sub> |       |          |
| [mm]           |                         |   |                       |                |                       |                |                |                |            |                | [g]   |          |
|                |                         |   |                       |                | [······]              |                |                |                |            |                | rai   |          |
| black          |                         |   |                       |                | <u> </u>              |                |                |                |            |                | [ Fa1 |          |