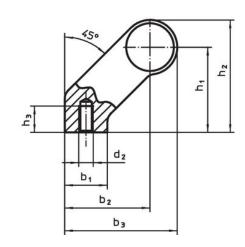

### **Drawing**

## **Order information**

| Dimensions     |                         |   |                       |                |                       |                |                |                |            |                | I     | Art. No. |
|----------------|-------------------------|---|-----------------------|----------------|-----------------------|----------------|----------------|----------------|------------|----------------|-------|----------|
| d <sub>1</sub> | l <sub>1</sub><br>±0.25 | а | <b>b</b> <sub>1</sub> | b <sub>2</sub> | <b>b</b> <sub>3</sub> | d <sub>2</sub> | h <sub>1</sub> | h <sub>2</sub> | h₃<br>min. | l <sub>2</sub> |       |          |
| [mm]           |                         |   |                       |                |                       |                |                |                |            |                | [g]   |          |
|                |                         |   |                       |                | [······]              |                |                |                |            |                | rai   |          |
| black          |                         |   |                       |                | <u> </u>              |                |                |                |            |                | [ Fa1 |          |