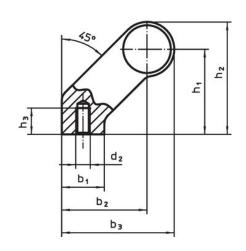

#### **Drawing**

## **Order information**

| Dimensions     |                         |   |                |                |                       |                |                |                |            |                | I   | Art. No. |
|----------------|-------------------------|---|----------------|----------------|-----------------------|----------------|----------------|----------------|------------|----------------|-----|----------|
| d <sub>1</sub> | l <sub>1</sub><br>±0.25 | а | b <sub>1</sub> | b <sub>2</sub> | <b>b</b> <sub>3</sub> | d <sub>2</sub> | h <sub>1</sub> | h <sub>2</sub> | h₃<br>min. | l <sub>2</sub> |     |          |
| [mm]           |                         |   |                |                |                       |                |                |                |            |                | [g] |          |
|                |                         |   |                |                |                       |                |                |                |            |                |     |          |
| black          |                         |   |                |                |                       |                |                |                |            |                |     |          |