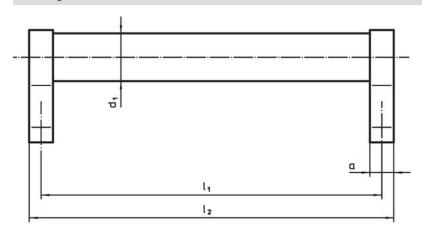

#### **Drawing**

## **Order information**

| Dimensions     |                         |   |                |                |                       |                |                |                |            |                | I   | Art. No. |
|----------------|-------------------------|---|----------------|----------------|-----------------------|----------------|----------------|----------------|------------|----------------|-----|----------|
| d <sub>1</sub> | l <sub>1</sub><br>±0.25 | а | b <sub>1</sub> | b <sub>2</sub> | <b>b</b> <sub>3</sub> | d <sub>2</sub> | h <sub>1</sub> | h <sub>2</sub> | h₃<br>min. | l <sub>2</sub> |     |          |
| [mm]           |                         |   |                |                |                       |                |                |                |            |                | [g] |          |
|                |                         |   |                |                |                       |                |                |                |            |                |     |          |
| black          |                         |   |                |                |                       |                |                |                |            |                |     |          |