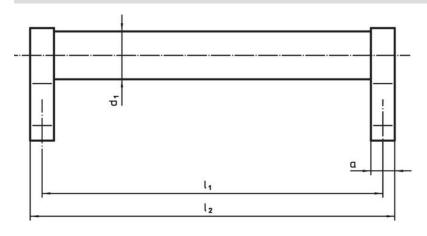

# **Drawing**

# Order information

| Dimensions     |                         |   |                |                |                       |                |                |                |            |                | I   | Art. No. |
|----------------|-------------------------|---|----------------|----------------|-----------------------|----------------|----------------|----------------|------------|----------------|-----|----------|
| d <sub>1</sub> | l <sub>1</sub><br>±0.25 | а | b <sub>1</sub> | b <sub>2</sub> | <b>b</b> <sub>3</sub> | d <sub>2</sub> | h <sub>1</sub> | h <sub>2</sub> | h₃<br>min. | l <sub>2</sub> | _   |          |
| [mm]           |                         |   |                |                |                       |                |                |                |            |                | [g] |          |
|                |                         |   |                |                |                       |                |                |                |            |                |     |          |
| silver         |                         |   |                |                |                       |                |                |                |            |                |     |          |