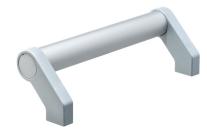

# **Product Description**

Tubular handles are used, for example, on machine doors.

These tubular handles made of aluminium are characterised by their ergonomic and robust construction and modern design. This version is equipped with angled handle legs (legs).