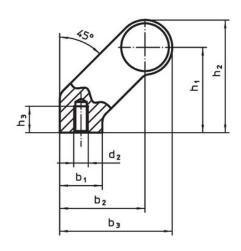

# **Drawing**

# Order information

| Dimensions     |                         |   |                |                |                       |                |                |                |            |                | I   | Art. No. |
|----------------|-------------------------|---|----------------|----------------|-----------------------|----------------|----------------|----------------|------------|----------------|-----|----------|
| d <sub>1</sub> | l <sub>1</sub><br>±0.25 | а | b <sub>1</sub> | b <sub>2</sub> | <b>b</b> <sub>3</sub> | d <sub>2</sub> | h <sub>1</sub> | h <sub>2</sub> | h₃<br>min. | l <sub>2</sub> | _   |          |
| [mm]           |                         |   |                |                |                       |                |                |                |            |                | [g] |          |
|                |                         |   |                |                |                       |                |                |                |            |                |     |          |
| silver         |                         |   |                |                |                       |                |                |                |            |                |     |          |