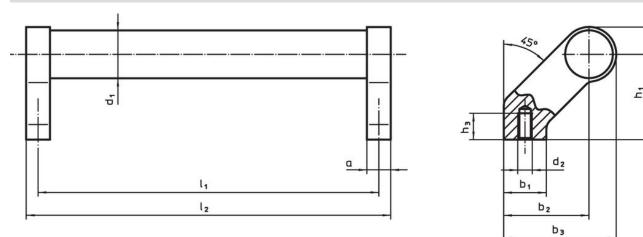

## Drawing

## **Order information**

| Dimensions     |                |    |                |                |                |                |                |                |                |                |     | Art. No.   |
|----------------|----------------|----|----------------|----------------|----------------|----------------|----------------|----------------|----------------|----------------|-----|------------|
| d <sub>1</sub> | l <sub>1</sub> | а  | b <sub>1</sub> | b <sub>2</sub> | b <sub>3</sub> | d <sub>2</sub> | h <sub>1</sub> | h <sub>2</sub> | h <sub>3</sub> | l <sub>2</sub> | _   |            |
|                | ±0.25          |    |                |                |                |                |                |                | min.           |                |     |            |
|                | [mm]           |    |                |                |                |                |                |                |                |                | [g] |            |
| silver         |                |    |                |                |                |                |                |                |                |                |     |            |
| 20             | 180            | 12 | 24             | 42             | 54             | M6             | 42             | 54             | 12             | 192            | 244 | 24321.0005 |