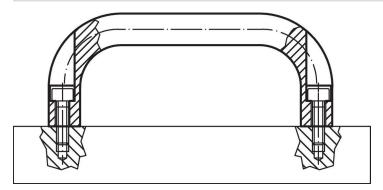

#### Assembly

Mounting is done from the operating side by means of a cylinder screw.

# Application example