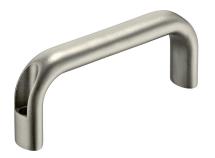

### **Product Description**

U-handles are used, for example, on machine doors, furniture doors, cabinet doors, drawers and drawer units.

These U-handles are characterised by their ergonomic profile design with very high stability and their simple and timeless design.

# **Material**

Handle

· stainless steel, dull blasted