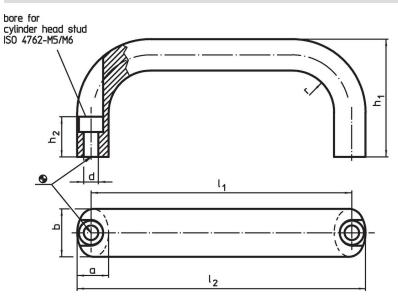

# Drawing

#### **Order information**

| Dimensions                    |             |                |    |     |                |                |    | For cylinder screw | <b>I</b> | Art. No.   |
|-------------------------------|-------------|----------------|----|-----|----------------|----------------|----|--------------------|----------|------------|
| b                             | l₁<br>±0.25 | l <sub>2</sub> | а  | d   | h <sub>1</sub> | h <sub>2</sub> | r  |                    | -        |            |
| [mm]                          |             |                |    |     |                |                |    | [mm]               | [g]      |            |
| stainless steel, dull blasted |             |                |    |     |                |                |    |                    |          |            |
| 26                            | 128         | 140            | 17 | 6.4 | 57             | 17             | 19 | M6                 | 455      | 24300.0655 |