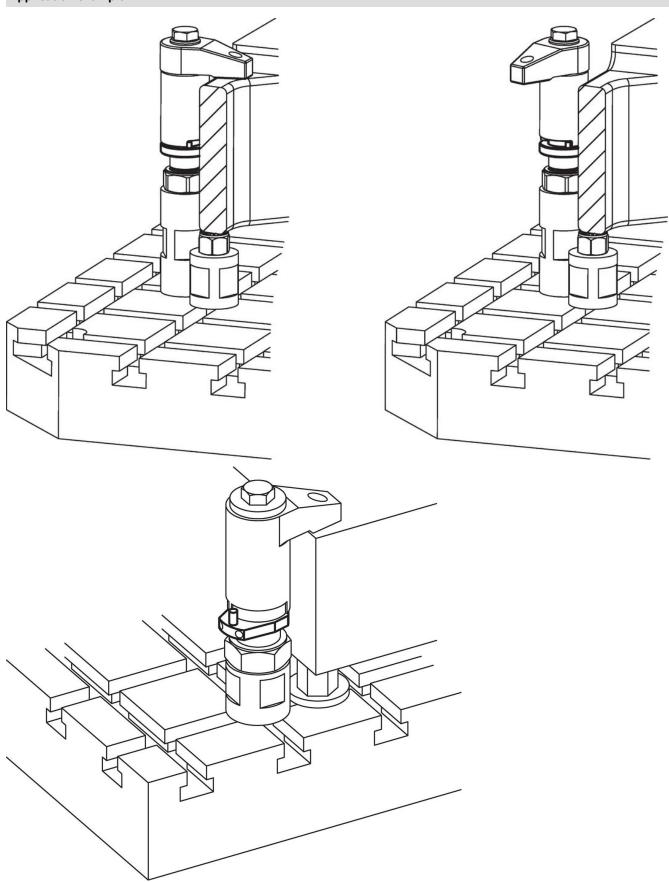

-----|----------------|------------|-------------------------|-----|------------|
| h <sub>1</sub>                             | h <sub>2</sub> | d <sub>1</sub> | d <sub>2</sub> | d <sub>3</sub> | e          |                         | _   |            |
| [mm]                                       |                |                |                |                |            |                         | [9] |            |
| for down-thrust clamps size 25 – picture 1 |                |                |                |                |            |                         |     |            |
| 6                                          | 10             | 2              | 16             | 25             | 22760.0040 | 23310.0027 - 23310.0029 | 14  | 23310.0345 |

### Application example



#### Compliance

#### **RoHS compliant**

Contains lead - compliant according to exceptions 6a / 6b / 6c.

Contains SVHC substances >0,1% w/w Contains lead - SVHC list [REACH] as of 23.01.2024.

#### **Contains Proposition 65 substances**

## 

Lead can cause cancer and reproductive harm from exposure https://www.P65Warnings.ca.gov/

#### Free from Conflict Minerals

This product does not contain any substances designated as "conflict minerals" such as tantalum, tin, gold or tungsten from the Democratic Republic of Congo or adjacent countries.