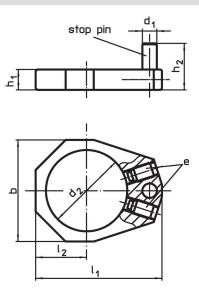

#### Assembly

Before mounting the positioning ring, pull-off the clamping claw of down-thrust clamp.

Drawing

stop pin

picture 1

picture 2

**Order information** 

| Dimensions                                 |                |                |                |                |            | For down-thrust clamp   | Ĩ   | Art. No.   |
|--------------------------------------------|----------------|----------------|----------------|----------------|------------|-------------------------|-----|------------|
| h <sub>1</sub>                             | h <sub>2</sub> | d <sub>1</sub> | d <sub>2</sub> | d <sub>3</sub> | e          |                         | _   |            |
| [mm]                                       |                |                |                |                |            |                         | [9] |            |
| for down-thrust clamps size 25 – picture 1 |                |                |                |                |            |                         |     |            |
| 6                                          | 10             | 2              | 16             | 25             | 22760.0040 | 23310.0027 - 23310.0029 | 14  | 23310.0345 |