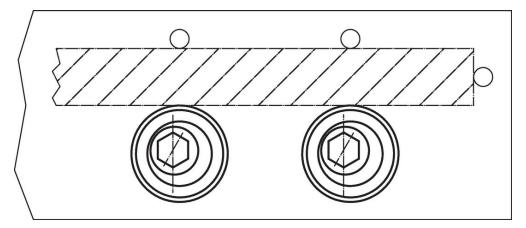

| Clamping       | Tightening | I    | Art. No. |       |        |     |            |
|----------------|----------------|-----|----------------|------------|------|----------|-------|--------|-----|------------|
| d <sub>1</sub> | d <sub>2</sub> | h₁  | h <sub>2</sub> | s          |      |          | force | torque | _   |            |
|                |                |     |                |            |      |          | max.  | max.   |     |            |
| [mm]           |                |     |                |            | [mm] | [mm]     | [kN]  | [Nm]   | [g] |            |
| M10            | 20.6           | 6.4 | 16             | 1.6        | 10.3 | 7        | 9     | 26     | 23  | 23270.0210 |



Page 1 of 2 www.halder.com

Published on: 2.5.2024

## **Application example**



## Compliance

Compliant according to Directive 2011/65/EU and Directive 2015/863.

No SVHC substances with more than 0.1% w/w contained - SVHC list [REACH] as of 23.01.2024.

No Proposition 65 substances included. https://www.P65Warnings.ca.gov/



www.halder.com Page 2 of 2
Published on: 2.5.2024