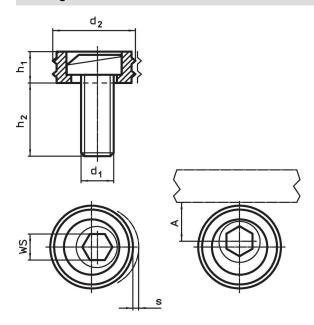

## **Drawing**

Erwin Halder KG

## **Order information**

|                | Α              | ws  | Clamping       | Tightening | I    | Art. No. |       |        |     |            |
|----------------|----------------|-----|----------------|------------|------|----------|-------|--------|-----|------------|
| d <sub>1</sub> | d <sub>2</sub> | h₁  | h <sub>2</sub> | s          |      |          | force | torque | _   |            |
|                |                |     |                |            |      |          | max.  | max.   |     |            |
| [mm]           |                |     |                |            | [mm] | [mm]     | [kN]  | [Nm]   | [g] |            |
| M10            | 20.6           | 6.4 | 16             | 1.6        | 10.3 | 7        | 9     | 26     | 23  | 23270.0210 |