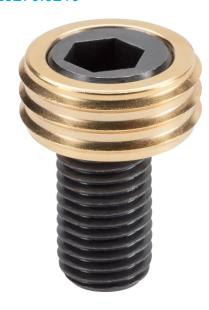

## **Product Description**

The eccentric clamping washers are especially suitable for the clamping of raw parts, e.g. cut-off portions, cast iron parts and forgings.

#### **Eccentric screw**

Steel

#### Body

· Steel, case-hardened