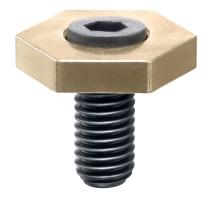

# Eccentric Clamping Clamps 23270.0110

#### **Product Description**

These clamps have a high clamping force for low clamping heights. The body from brass provides a gentle but safe clamping.

#### Material

Eccentric screwSteel

Body

Brass

Drawing