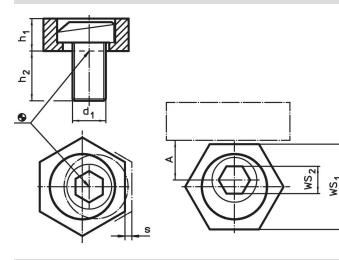

#### Material

Eccentric screwSteel

Body

Brass

Drawing

### Order information

| Dimensions     |    |                |   | Α    | WS              |                 | Clamping | Tightening | The second se | Art. No. |
|----------------|----|----------------|---|------|-----------------|-----------------|----------|------------|-----------------------------------------------------------------------------------------------------------------|----------|
| d <sub>1</sub> | h1 | h <sub>2</sub> | s |      | WS <sub>1</sub> | WS <sub>2</sub> | force    | torque     | _                                                                                                               |          |
|                |    |                |   |      |                 |                 | max.     | max.       |                                                                                                                 |          |
| [mm]           |    |                |   | [mm] | [mm]            |                 | [kN]     | [Nm]       | [g]                                                                                                             |          |
| _              |    |                |   |      |                 |                 |          |            |                                                                                                                 |          |
| Brass          |    |                |   |      |                 |                 |          |            |                                                                                                                 |          |