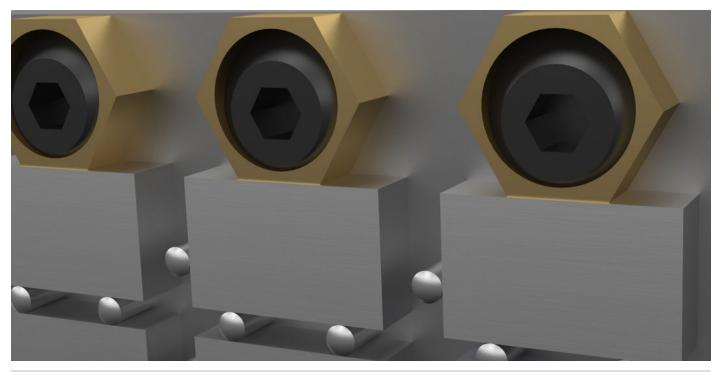

|          |
| [mm]           |    |                |   | [mm] | [mm]            |                 | [kN]     | [Nm]       | [g]                                                                                                             |          |
| _              |    |                |   |      |                 |                 |          |            |                                                                                                                 |          |
| Brass          |    |                |   |      |                 |                 |          |            |                                                                                                                 |          |

# Application example



# Compliance

Compliant according to Directive 2011/65/EU and Directive 2015/863.

No SVHC substances with more than 0.1% w/w contained - SVHC list [REACH] as of 23.01.2024.

No Proposition 65 substances included. https://www.P65Warnings.ca.gov/