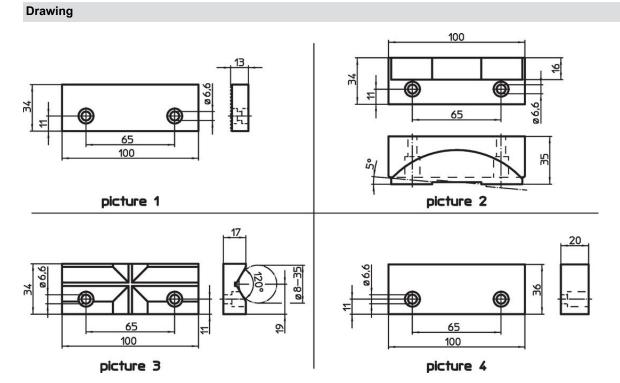

#### **Order information**

| Nominal dimension                                            | Ĭ   | Art. No.   |
|--------------------------------------------------------------|-----|------------|
| [mm]                                                         | [9] |            |
| reversible jaw, smooth/ribbed made of tool steel – picture 1 |     |            |
| 100                                                          | 333 | 23231.0020 |