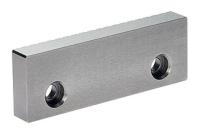

### **Product Description**

These jaws are accessories for the clamping vice EH 23231..

#### Jaw

Case-hardened steel

#### Notes

The delivery includes tightening screws.