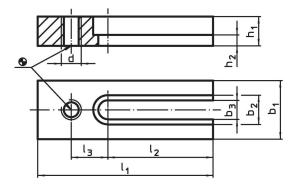

## **Order information**

| Dimensions     |                |                |    |                |                |                |                |                | For down-   | I   | Art. No.   |
|----------------|----------------|----------------|----|----------------|----------------|----------------|----------------|----------------|-------------|-----|------------|
| b <sub>1</sub> | b <sub>2</sub> | b <sub>3</sub> | d  | h <sub>1</sub> | h <sub>2</sub> | I <sub>1</sub> | l <sub>2</sub> | l <sub>3</sub> | hold clamps | _   |            |
|                |                |                |    | -0.4           |                |                |                |                | [1          | r-1 |            |
| [mm]           |                |                |    |                |                |                |                | [mm]           | [g]         |     |            |
| 30             | 15             | 9              | M8 | 15             | 6.5            | 100            | 63             | 20             | M8          | 243 | 23210.0730 |