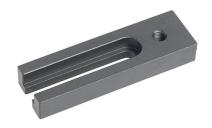

## **Product Description**

By using the holding plates, the down-hold clamps can also be placed in any desired position across the T-slots.

#### **Material**

· Heat-treated steel, tempered, blackened