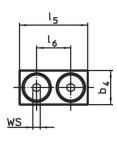

# **Drawing**

picture 1

Erwin Halder KG

picture 2

#### **Order information**

| Nomina                          | I Dimensions   |                |                |                |                       |                | ws   | <b>N</b> | I   | Art. No.   |
|---------------------------------|----------------|----------------|----------------|----------------|-----------------------|----------------|------|----------|-----|------------|
| dimension b <sub>1</sub>        | b <sub>4</sub> | d <sub>2</sub> | h <sub>2</sub> | h <sub>3</sub> | <b>I</b> <sub>5</sub> | I <sub>6</sub> |      | max.     | _   |            |
| +0.5                            |                |                |                |                |                       |                |      |          |     |            |
| [mm]                            | [mm]           |                |                |                |                       |                | [mm] | [°C]     | [g] |            |
| soft jaw from brass – picture 2 |                |                |                |                |                       |                |      |          |     |            |
| 11                              | 13             | M4             | 9              | 16             | 25                    | 14             | 2.5  | 250      | 26  | 23190.0063 |