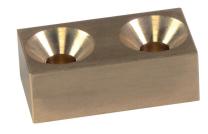

# Clamps • with exchangeable soft jaw 23190.0063



# **Product Description**

This clamp (clamping claw) with exchangeable soft jaw is mainly used in mechanical clamping technology for clamping workpieces.

The soft jaw made from brass or plastic protects the workpiece from damage.

#### Material

#### Soft jaw

#### Brass

The soft jaws are mounted or disassembled with two screws. These are included in the scope of delivery.

# **Drawing**









picture 1

Erwin Halder KG

picture 2

#### **Order information**

| Nomina                          | I Dimensions   |                |                |                |                       |                | ws   | <b>N</b> | I   | Art. No.   |
|---------------------------------|----------------|----------------|----------------|----------------|-----------------------|----------------|--