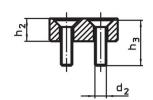

# **Drawing**

picture 1

Erwin Halder KG

picture 2

#### **Order information**

| Nomina                          | I Dimensions   |                |                |                |                       |                | ws   | <b>N</b> | I   | Art. No.   |
|---------------------------------|----------------|----------------|----------------|----------------|-----------------------|----------------|------|----------|-----|------------|
| dimension b <sub>1</sub>        | b <sub>4</sub> | d <sub>2</sub> | h <sub>2</sub> | h <sub>3</sub> | <b>I</b> <sub>5</sub> | I <sub>6</sub> |      | max.     | _   |            |
| +0.5                            |                |                |                |                |                       |                |      |          |     |            |
| [mm]                            | [mm]           |                |                |                |                       |                | [mm] | [°C]     | [g] |            |
| soft jaw from brass – picture 2 |                |                |                |                |                       |                |      |          |     |            |
| 11                              | 13             | M4             | 9              | 16             | 25                    | 14             | 2.5  | 250      | 26  | 23190.0063 |