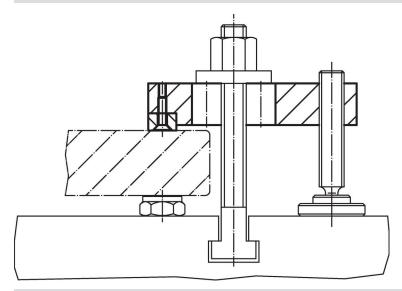

|            |
| +0.5                            |                |                |                |                |                       |                |      |          |     |            |
| [mm]                            | [mm]           |                |                |                |                       |                | [mm] | [°C]     | [g] |            |
| soft jaw from brass – picture 2 |                |                |                |                |                       |                |      |          |     |            |
| 11                              | 13             | M4             | 9              | 16             | 25                    | 14             | 2.5  | 250      | 26  | 23190.0063 |

www.halder.com

Page 1 of 2

# **Application example**



#### Compliance

#### **RoHS** compliant

Contains lead - compliant according to exceptions 6a / 6b / 6c.

# Contains SVHC substances >0,1% w/w

Contains lead - SVHC list [REACH] as of 23.01.2024.

# **Contains Proposition 65 substances**



Lead can cause cancer and reproductive harm from exposure https://www.P65Warnings.ca.gov/

# **Free from Conflict Minerals**

This product does not contain any substances designated as "conflict minerals" such as tantalum, tin, gold or tungsten from the Democratic Republic of Congo or adjacent countries.



Erwin Halder KG

www.halder.com Page 2 of 2

Published on: 6.4.2024