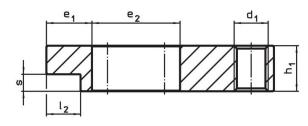

# **Drawing**

picture 1

Erwin Halder KG

picture 2

#### **Order information**

| Nomina                          | I Dimensions   |                |                |                |                       |                | ws   | <b>N</b> | I   | Art. No.   |
|---------------------------------|----------------|----------------|----------------|----------------|-----------------------|----------------|------|----------|-----|------------|
| dimension b <sub>1</sub>        | b <sub>4</sub> | d <sub>2</sub> | h <sub>2</sub> | h <sub>3</sub> | <b>I</b> <sub>5</sub> | I <sub>6</sub> |      | max.     | _   |            |
| +0.5                            |                |                |                |                |                       |                |      |          |     |            |
| [mm]                            | [mm]           |                |                |                |                       |                | [mm] | [°C]     | [g] |            |
| soft jaw from brass – picture 2 |                |                |                |                |                       |                |      |          |     |            |
| 11                              | 13             | M4             | 9              | 16             | 25                    | 14             | 2.5  | 250      | 26  | 23190.0063 |