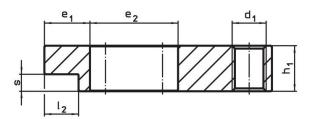

#### Assembly

The soft jaws are mounted or disassembled with two screws. These are included in the scope of delivery.

Drawing

picture 1

picture 2

## Order information

| Nomina         | Dimensions                               |                |                |     |                |                |    |                |                |                |                |   | <b>I</b> | Art. No.   |  |
|----------------|------------------------------------------|----------------|----------------|-----|----------------|----------------|----|----------------|----------------|----------------|----------------|---|----------|------------|--|
| dimensic       | I <sub>1</sub>                           | b <sub>2</sub> | b <sub>3</sub> | d1  | d <sub>2</sub> | e <sub>1</sub> | e2 | h <sub>1</sub> | l <sub>2</sub> | I <sub>3</sub> | I <sub>4</sub> | s |          |            |  |
| b <sub>1</sub> |                                          |                |                |     |                |                |    |                |                |                |                |   |          |            |  |
| +0.5           |                                          |                |                |     |                |                |    |                |                |                |                |   |          |            |  |
| [mm]           | [mm]                                     |                |                |     |                |                |    |                |                |                |                |   | [g]      |            |  |
| plain c        | plain clamp without soft jaw – picture 1 |                |                |     |                |                |    |                |                |                |                |   |          |            |  |
| 11             | 80                                       | 25             | 14             | M10 | M4             | 15             | 36 | 16             | 13             | 6.5            | 8              | 6 | 183      | 23190.0053 |  |