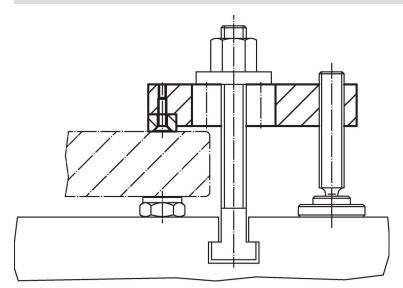

|                |   |          |            |  |
| [mm]           | [mm]                                     |                |                |     |                |                |    |                |                |                |                |   | [g]      |            |  |
| plain c        | plain clamp without soft jaw – picture 1 |                |                |     |                |                |    |                |                |                |                |   |          |            |  |
| 11             | 80                                       | 25             | 14             | M10 | M4             | 15             | 36 | 16             | 13             | 6.5            | 8              | 6 | 183      | 23190.0053 |  |

## **Application example**



#### Compliance

#### **RoHS compliant**

Contains lead - compliant according to exceptions 6a / 6b / 6c.

Contains SVHC substances >0,1% w/w Contains lead - SVHC list [REACH] as of 23.01.2024.

#### **Contains Proposition 65 substances**



Lead can cause cancer and reproductive harm from exposure https://www.P65Warnings.ca.gov/

#### Free from Conflict Minerals

This product does not contain any substances designated as "conflict minerals" such as tantalum, tin, gold or tungsten from the Democratic Republic of Congo or adjacent countries.