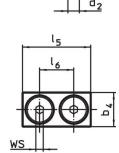

#### Assembly

The soft jaws are mounted or disassembled with two screws. These are included in the scope of delivery.

Drawing

picture 1

picture 2

## Order information

| Nomina         | Dimensions                               |                |                |     |                |                |    |                |                |                |                |   | <b>I</b> | Art. No.   |  |
|----------------|------------------------------------------|----------------|----------------|-----|----------------|----------------|----|----------------|----------------|----------------|----------------|---|----------|------------|--|
| dimensic       | I <sub>1</sub>                           | b <sub>2</sub> | b <sub>3</sub> | d1  | d <sub>2</sub> | e <sub>1</sub> | e2 | h <sub>1</sub> | l <sub>2</sub> | I <sub>3</sub> | I <sub>4</sub> | s |          |            |  |
| b <sub>1</sub> |                                          |                |                |     |                |                |    |                |                |                |                |   |          |            |  |
| +0.5           |                                          |                |                |     |                |                |    |                |                |                |                |   |          |            |  |
| [mm]           | [mm]                                     |                |                |     |                |                |    |                |                |                |                |   | [g]      |            |  |
| plain c        | plain clamp without soft jaw – picture 1 |                |                |     |                |                |    |                |                |                |                |   |          |            |  |
| 11             | 80                                       | 25             | 14             | M10 | M4             | 15             | 36 | 16             | 13             | 6.5            | 8              | 6 | 183      | 23190.0053 |  |