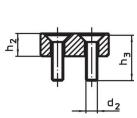

#### **Product Description**

This clamp (clamping claw) with exchangeable soft jaw is mainly used in mechanical clamping technology for clamping workpieces.

The soft jaw made from brass or plastic protects the workpiece from damage.

#### Assembly

The soft jaws are mounted or disassembled with two screws. These are included in the scope of delivery.

Drawing

picture 1

picture 2