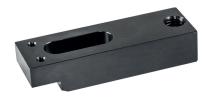

#### Assembly

The soft jaws are mounted or disassembled with two screws. These are included in the scope of delivery.

Drawing

picture 1

picture 2