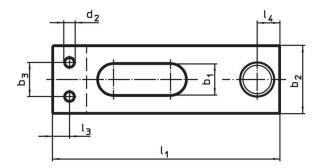

#### Assembly

The soft jaws are mounted or disassembled with two screws. These are included in the scope of delivery.

Drawing

picture 1

picture 2

## Order information

| Nomina         | Dimensions                               |                |                |     |                |                |    |                |                |                |                |   | <b>I</b> | Art. No.   |  |
|----------------|------------------------------------------|----------------|----------------|-----|----------------|----------------|----|----------------|----------------|----------------|----------------|---|----------|------------|--|
| dimensic       | I <sub>1</sub>                           | b <sub>2</sub> | b <sub>3</sub> | d1  | d <sub>2</sub> | e <sub>1</sub> | e2 | h <sub>1</sub> | l <sub>2</sub> | I <sub>3</sub> | I <sub>4</sub> | s |          |            |  |
| b <sub>1</sub> |                                          |                |                |     |                |                |    |                |                |                |                |   |          |            |  |
| +0.5           |                                          |                |                |     |                |                |    |                |                |                |                |   |          |            |  |
| [mm]           | [mm]                                     |                |                |     |                |                |    |                |                |                |                |   | [g]      |            |  |
| plain c        | plain clamp without soft jaw – picture 1 |                |                |     |                |                |    |                |                |                |                |   |          |            |  |
| 11             | 80                                       | 25             | 14             | M10 | M4             | 15             | 36 | 16             | 13             | 6.5            | 8              | 6 | 183      | 23190.0053 |  |