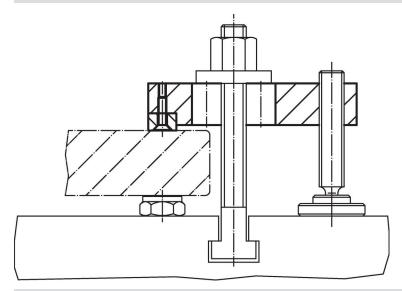

mm]                                     |                |                |                |                |                |                |    |                |                |                |   | [g] |            |  |
| plain cl       | plain clamp without soft jaw – picture 1 |                |                |                |                |                |                |    |                |                |                |   |     |            |  |
| 9              | 63                                       | 20             | 11             | M8             | M3             | 12             | 29             | 12 | 10             | 5              | 6              | 4 | 86  | 23190.0052 |  |



www.halder.com Page 1 of 2

Published on: 3.2.2024

# **Application example**



#### Compliance

#### **RoHS** compliant

Contains lead - compliant according to exceptions 6a / 6b / 6c.

# Contains SVHC substances >0,1% w/w

Contains lead - SVHC list [REACH] as of 23.01.2024.

# **Contains Proposition 65 substances**



Lead can cause cancer and reproductive harm from exposure https://www.P65Warnings.ca.gov/

# **Free from Conflict Minerals**

This product does not contain any substances designated as "conflict minerals" such as tantalum, tin, gold or tungsten from the Democratic Republic of Congo or adjacent countries.



Erwin Halder KG

www.halder.com Page 2 of 2

Published on: 3.2.2024