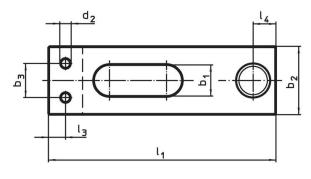

# **Drawing**

picture 1

Erwin Halder KG

picture 2

#### **Order information**

| Nominal        | Dimensions                               |                |                |                |                |                |                |    |                |                |                |   | I   | Art. No.   |  |
|----------------|------------------------------------------|----------------|----------------|----------------|----------------|----------------|----------------|----|----------------|----------------|----------------|---|-----|------------|--|
| dimensic       | I <sub>1</sub>                           | b <sub>2</sub> | b <sub>3</sub> | d <sub>1</sub> | d <sub>2</sub> | e <sub>1</sub> | e <sub>2</sub> | h₁ | l <sub>2</sub> | l <sub>3</sub> | I <sub>4</sub> | s |     |            |  |
| b <sub>1</sub> |                                          | _              |                |                |                |                |                |    | _              |                |                |   |     |            |  |
| +0.5           |                                          |                |                |                |                |                |                |    |                |                |                |   |     |            |  |
| [mm]           | [mm]                                     |                |                |                |                |                |                |    |                |                |                |   | [g] |            |  |
| plain cl       | plain clamp without soft jaw – picture 1 |                |                |                |                |                |                |    |                |                |                |   |     |            |  |
| 9              | 63                                       | 20             | 11             | M8             | M3             | 12             | 29             | 12 | 10             | 5              | 6              | 4 | 86  | 23190.0052 |  |