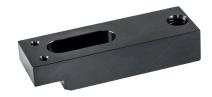

# **Product Description**

This clamp (clamping claw) with exchangeable soft jaw is mainly used in mechanical clamping technology for clamping workpieces.

The soft jaw made from brass or plastic protects the workpiece from damage.

#### **Assembly**

The soft jaws are mounted or disassembled with two screws. These are included in the scope of delivery.

# **Drawing**

picture 1

Erwin Halder KG

picture 2

#### **Order information**

| Nominal        | Dimensions                               |                |                |                |                |                |                |    |                |                |                |   | I   | Art. No.   |  |
|----------------|------------------------------------------|----------------|----------------|----------------|----------------|----------------|----------------|----|----------------|----------------|----------------|---|-----|------------|--|
| dimensic       | I <sub>1</sub>                           | b <sub>2</sub> | b <sub>3</sub> | d <sub>1</sub> | d <sub>2</sub> | e <sub>1</sub> | e <sub>2</sub> | h₁ | l <sub>2</sub> | l <sub>3</sub> | I <sub>4</sub> | s |     |            |  |
| b <sub>1</sub> |                                          | _              |                |                |                |                |                |    | _              |                |                |   |     |            |  |
| +0.5           |                                          |                |                |                |                |                |                |    |                |                |                |   |     |            |  |
| [mm]           | [mm]                                     |                |                |                |                |                |                |    |                |                |                |   | [g] |            |  |
| plain cl       | plain clamp without soft jaw – picture 1 |                |                |                |                |                |                |    |                |                |                |   |     |            |  |
| 9              | 63                                       | 20             | 11             | M8             | M3             | 12             | 29             | 12 | 10             | 5              | 6              | 4 | 86  | 23190.0052 |  |