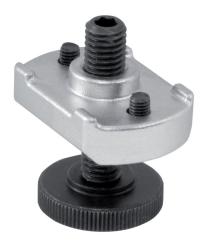

# **Product Description**

The support extension is screwed on the counter piece of the clamp EH 23185. for an extension of the clamping height (dimension  $h_2$ ). The clamping height can be adjusted stepless by means of the support extension.