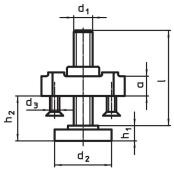

## **Drawing**

## **Order information**

| Dimensions     |     |                |                |                |                |                |    |    |    | for clamps | I    | Art. No.   |
|----------------|-----|----------------|----------------|----------------|----------------|----------------|----|----|----|------------|------|------------|
| d <sub>1</sub> | I   | d <sub>2</sub> | d <sub>3</sub> | d <sub>4</sub> | h <sub>1</sub> | h <sub>2</sub> | а  | b  | k  | d₁         | _    |            |
| [mm]           |     |                |                |                |                |                |    |    |    | [mm]       | [g]  |            |
| M20            | 109 | 50             | M6             | 70             | 16             | 16 – 91        | 25 | 46 | 50 | 25         | 1001 | 23185.0421 |