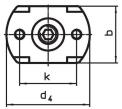

## **Drawing**

## **Order information**

| Dimensions     |     |                |                |                |                |                |    |    |    | for clamps | I    | Art. No.   |
|----------------|-----|----------------|----------------|----------------|----------------|----------------|----|----|----|------------|------|------------|
| d <sub>1</sub> | I   | d <sub>2</sub> | d <sub>3</sub> | d <sub>4</sub> | h <sub>1</sub> | h <sub>2</sub> | а  | b  | k  | d₁         | _    |            |
| [mm]           |     |                |                |                |                |                |    |    |    | [mm]       | [g]  |            |
| M20            | 109 | 50             | M6             | 70             | 16             | 16 – 91        | 25 | 46 | 50 | 25         | 1001 | 23185.0421 |