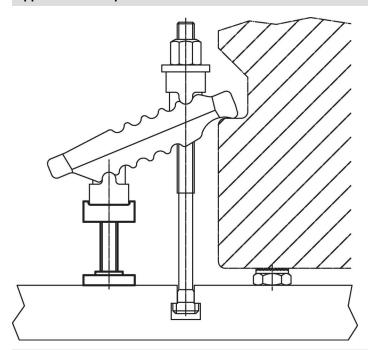

|                |    |    |    | for clamps | I    | Art. No.   |
|----------------|-----|----------------|----------------|----------------|----------------|----------------|----|----|----|------------|------|------------|
| d <sub>1</sub> | I   | d <sub>2</sub> | d <sub>3</sub> | d <sub>4</sub> | h <sub>1</sub> | h <sub>2</sub> | а  | b  | k  | d₁         | _    |            |
| [mm]           |     |                |                |                |                |                |    |    |    | [mm]       | [g]  |            |
| M20            | 109 | 50             | M6             | 70             | 16             | 16 – 91        | 25 | 46 | 50 | 25         | 1001 | 23185.0421 |



Erwin Halder KG

www.halder.com Page 1 of 2

Published on: 3.2.2024

## **Application example**



## Compliance

### **RoHS** compliant

Compliant according to Directive 2011/65/EU and Directive 2015/863.

### Does not contain SVHC substances

No SVHC substances with more than 0.1% w/w contained - SVHC list [REACH] as of 23.01.2024.

Erwin Halder KG

## Does not contain Proposition 65 substances

No Proposition 65 substances included. https://www.P65Warnings.ca.gov/

### **Free from Conflict Minerals**

This product does not contain any substances designated as "conflict minerals" such as tantalum, tin, gold or tungsten from the Democratic Republic of Congo or adjacent countries.



www.halder.com Page 2 of 2 Published on: 3.2.2024