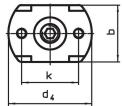

## **Drawing**

## **Order information**

| Dimensions     |    |       |                |                |                |                |    |    |    | for clamps | I   | Art. No.   |
|----------------|----|-------|----------------|----------------|----------------|----------------|----|----|----|------------|-----|------------|
| d <sub>1</sub> | ı  | $d_2$ | d <sub>3</sub> | d <sub>4</sub> | h <sub>1</sub> | h <sub>2</sub> | а  | b  | k  | d₁         | _   |            |
| [mm]           |    |       |                |                |                |                |    |    |    | [mm]       | [g] |            |
| M16            | 55 | 42    | M5             | 60             | 42             | 13 – 41        | 20 | 50 | 40 | 21         | 494 | 23185.0416 |