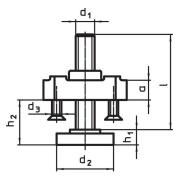

## **Drawing**

## **Order information**

| Dimensions     |    |       |                |                |                |                |    |    |    | for clamps | I   | Art. No.   |
|----------------|----|-------|----------------|----------------|----------------|----------------|----|----|----|------------|-----|------------|
| d <sub>1</sub> | ı  | $d_2$ | d <sub>3</sub> | d <sub>4</sub> | h <sub>1</sub> | h <sub>2</sub> | а  | b  | k  | d₁         | _   |            |
| [mm]           |    |       |                |                |                |                |    |    |    | [mm]       | [g] |            |
| M16            | 55 | 42    | M5             | 60             | 42             | 13 – 41        | 20 | 50 | 40 | 21         | 494 | 23185.0416 |