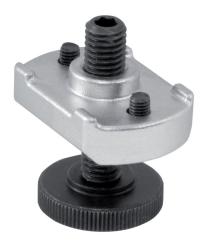

# **Support Extensions •** for straight clamps, slotted, with adjustable counter piece 23185.0416

# **Product Description**

The support extension is screwed on the counter piece of the clamp EH 23185. for an extension of the clamping height (dimension  $h_2$ ). The clamping height can be adjusted stepless by means of the support extension.