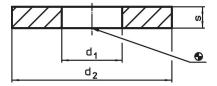

## **Drawing**

## **Order information**

| Dimensions     |                |   | For screws | I   | Art. No.   |
|----------------|----------------|---|------------|-----|------------|
| d <sub>1</sub> | d <sub>2</sub> | s |            | _   |            |
| [mm]           |                |   | [mm]       | [g] |            |
| 13             | 35             | 5 | M12        | 28  | 23060.0012 |