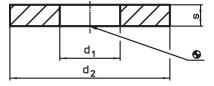

## **Drawing**

## **Order information**

| Dimensions     |                |   | For screws | I   | Art. No.   |
|----------------|----------------|---|------------|-----|------------|
| d <sub>1</sub> | d <sub>2</sub> | s |            | _   |            |
| [mm]           |                |   | [mm]       | [9] |            |
| 10.5           | 28             | 4 | M10        | 15  | 23060.0010 |