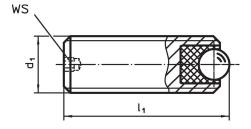

## **Drawing**

# **Order information**

| Dimensions         |                |               | ws   | Static carrying figure C <sub>0</sub> | Tightening     |      |      | I   | Art. No.   |
|--------------------|----------------|---------------|------|---------------------------------------|----------------|------|------|-----|------------|
| d <sub>1</sub>     | I <sub>1</sub> | Ball diameter |      |                                       | torque<br>max. | min. | max. |     |            |
| [mm]               |                |               | [mm] | [N]                                   | [Nm]           | [°C] |      | [g] |            |
| Free cutting steel |                |               |      |                                       |                |      |      |     |            |
| M10                | 25             | 4.5           | 2    | 556                                   | 0.58           | -50  | 90   | 11  | 22752.0104 |