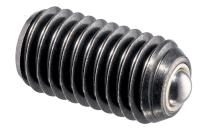

# **Ball Casters** • screwable, plain bearing 22752.0104

# **Product Description**

For positioning and aligning of workpieces.

Because of the slide bearing, the ball can roll permanently, and the surface of the workpiece is

At temperatures > 20°C, the carrying figure decreases linearly. (Example: at 90°C the load bearing capacity is max. 60%)