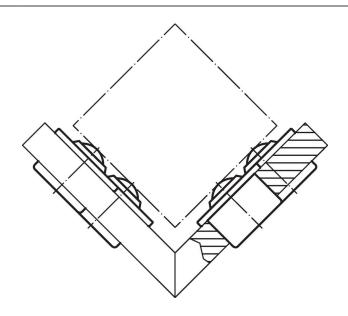

|                |                |     | +0.05                        |                   |     |            |
| [mm]                        |               |                |                |                |                |     | [mm]                         | [N]               | [g] |            |
| cap and housing zinc-plated |               |                |                |                |                |     |                              |                   |     |            |
| 36                          | 22            | 45             | 9.8            | 29.5           | 2.9            | 5.7 | 35.9                         | 1300              | 131 | 22750.0008 |

<sup>1)</sup> Reference value for 2 mm sheet steel/ 5 mm aluminium (force fit)

### Application example





# Compliance

#### **RoHS compliant**

Compliant according to Directive 2011/65/EU and Directive 2015/863.

# Does not contain SVHC substances

No SVHC substances with more than 0.1% w/w contained - SVHC list [REACH] as of 23.01.2024.

# Does not contain Proposition 65 substances

No Proposition 65 substances included. https://www.P65Warnings.ca.gov/

### Free from Conflict Minerals

This product does not contain any substances designated as "conflict minerals" such as tantalum, tin, gold or tungsten from the Democratic Republic of Congo or adjacent countries.