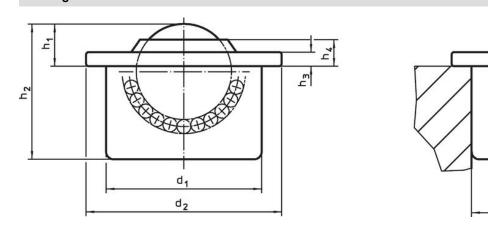

# Drawing

# **Order information**

| Dimensions                  |               |                |                |                |                |     | Location hole                | Dynamic           | Ĩ.  | Art. No.   |
|-----------------------------|---------------|----------------|----------------|----------------|----------------|-----|------------------------------|-------------------|-----|------------|
| d <sub>1</sub>              | Ball diameter | d <sub>2</sub> | h <sub>1</sub> | h <sub>2</sub> | h <sub>3</sub> | h4  | D <sub>1</sub> <sup>1)</sup> | carrying figure C | _   |            |
| ±0.08                       |               |                | ±0.2           |                |                |     | +0.05                        |                   |     |            |
| [mm]                        |               |                |                |                |                |     | [mm]                         | [N]               | [g] |            |
| cap and housing zinc-plated |               |                |                |                |                |     |                              |                   |     |            |
| 36                          | 22            | 45             | 9.8            | 29.5           | 2.9            | 5.7 | 35.9                         | 1300              | 131 | 22750.0008 |

<sup>1)</sup> Reference value for 2 mm sheet steel/ 5 mm aluminium (force fit)