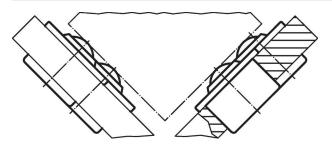

|                |                |     | +0.05                        |                   |     |            |
| [mm]                        |               |                |                |                |                |     | [mm]                         | [N]               | [g] |            |
| cap and housing zinc-plated |               |                |                |                |                |     |                              |                   |     |            |
| 36                          | 22            | 45             | 9.8            | 29.5           | 2.9            | 5.7 | 35.9                         | 1300              | 131 | 22750.0008 |

<sup>1)</sup> Reference value for 2 mm sheet steel/ 5 mm aluminium (force fit)

### Application example





# Compliance

#### **RoHS compliant**

Compliant according to Directive 2011/65/EU and Directive 2015/863.

# Does not contain SVHC substances

No SVHC substances with more than 0.1% w/w contained - SVHC list [REACH] as of 23.01.2024.

# Does not contain Proposition 65 substances

No Proposition 65 substances included. https://www.P65Warnings.ca.gov/

### Free from Conflict Minerals

This product does not contain any substances designated as "conflict minerals" such as tantalum, tin, gold or tungsten from the Democratic Republic of Congo or adjacent countries.