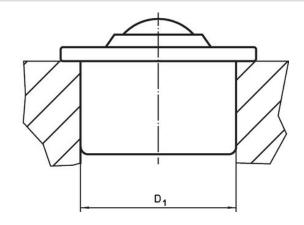

#### **Order information**

| Dimensions                  |               |                |      |                |                |     | Location hole     | Dynamic           | I   | Art. No. <sup>2)</sup> |
|-----------------------------|---------------|----------------|------|----------------|----------------|-----|-------------------|-------------------|-----|------------------------|
| d <sub>1</sub>              | Ball diameter | d <sub>2</sub> | h₁   | h <sub>2</sub> | h <sub>3</sub> | h₄  | D <sub>1</sub> 1) | carrying figure C |     |                        |
| ±0.065                      |               |                | ±0.2 |                |                |     | +0.05             |                   |     |                        |
| [mm]                        |               |                |      |                |                |     | [mm]              | [N]               | [g] |                        |
| cap and housing zinc-plated |               |                |      |                |                |     |                   |                   |     |                        |
| 24                          | 15            | 31             | 9.5  | 21.5           | 2.5            | 6.1 | 23.95             | 500               | 40  | 22750.0004             |

<sup>1)</sup> Reference value for 2 mm sheet steel/ 5 mm aluminium (force fit)