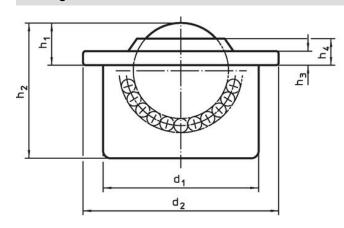

# **Drawing**

#### **Order information**

| Dimensions                  |               |                |      |                |                |     | Location hole     | Dynamic           | I   | Art. No. <sup>2)</sup> |
|-----------------------------|---------------|----------------|------|----------------|----------------|-----|-------------------|-------------------|-----|------------------------|
| d <sub>1</sub>              | Ball diameter | d <sub>2</sub> | h₁   | h <sub>2</sub> | h <sub>3</sub> | h₄  | D <sub>1</sub> 1) | carrying figure C |     |                        |
| ±0.065                      |               |                | ±0.2 |                |                |     | +0.05             |                   |     |                        |
| [mm]                        |               |                |      |                |                |     | [mm]              | [N]               | [g] |                        |
| cap and housing zinc-plated |               |                |      |                |                |     |                   |                   |     |                        |
| 24                          | 15            | 31             | 9.5  | 21.5           | 2.5            | 6.1 | 23.95             | 500               | 40  | 22750.0004             |