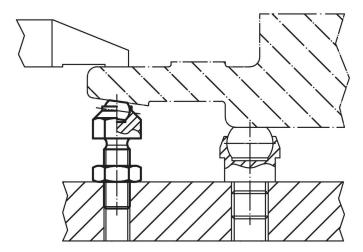

b> | е  | Ball diameter | for static load<br>max. | max.              |     |            |
| [mm]                                                                     |      |                |                |    |               | [kN]                    | [Nm]              | [g] |            |
| with flat-faced ball, bearing surface plain – picture 1, Stainless steel |      |                |                |    |               |                         |                   |     |            |
| M10                                                                      | 45.7 | 30             | 8.6            | 19 | 12            | 8                       | 46                | 44  | 22740.0116 |



Erwin Halder KG www.halder.com Page 1 of 2 Published on: 6.4.2024

# **Application example**



# Compliance

# **RoHS** compliant

Compliant according to Directive 2011/65/EU and Directive 2015/863.

#### Does not contain SVHC substances

No SVHC substances with more than 0.1% w/w contained - SVHC list [REACH] as of 23.01.2024.

Erwin Halder KG

#### Does not contain Proposition 65 substances

No Proposition 65 substances included. https://www.P65Warnings.ca.gov/

# **Free from Conflict Minerals**

This product does not contain any substances designated as "conflict minerals" such as tantalum, tin, gold or tungsten from the Democratic Republic of Congo or adjacent countries.



www.halder.com Page 2 of 2

Published on: 6.4.2024