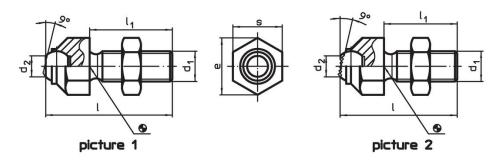

# **Drawing**

#### **Order information**

| Dimensions                                                               |      |                |                |    |               | Load capacity           | Tightening torque | I   | Art. No.   |
|--------------------------------------------------------------------------|------|----------------|----------------|----|---------------|-------------------------|-------------------|-----|------------|
| d <sub>1</sub>                                                           | I    | I <sub>1</sub> | d <sub>2</sub> | е  | Ball diameter | for static load<br>max. | max.              |     |            |
| [mm]                                                                     |      |                |                |    |               | [kN]                    | [Nm]              | [g] |            |
| with flat-faced ball, bearing surface plain – picture 1, Stainless steel |      |                |                |    |               |                         |                   |     |            |
| M10                                                                      | 45.7 | 30             | 8.6            | 19 | 12            | 8                       | 46                | 44  | 22740.0116 |