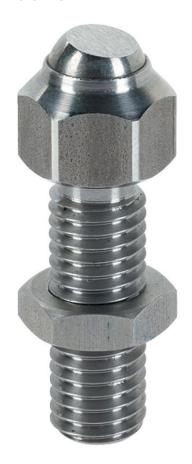

# **Product Description**

Self-aligning pads are used as stop, support and thrust pad and are suitable for installation in clamping elements.

#### **Order information**

| Dimensions                                                               |      |                |                |    |               | Load capacity           | Tightening torque | I   | Art. No.   |
|--------------------------------------------------------------------------|------|----------------|----------------|----|---------------|-------------------------|-------------------|-----|------------|
| d <sub>1</sub>                                                           | I    | I <sub>1</sub> | d <sub>2</sub> | е  | Ball diameter | for static load<br>max. | max.              |     |            |
| [mm]                                                                     |      |                |                |    |               | [kN]                    | [Nm]              | [g] |            |
| with flat-faced ball, bearing surface plain – picture 1, Stainless steel |      |                |                |    |               |                         |                   |     |            |
| M10                                                                      | 45.7 | 30             | 8.6            | 19 | 12            | 8                       | 46                | 44  | 22740.0116 |