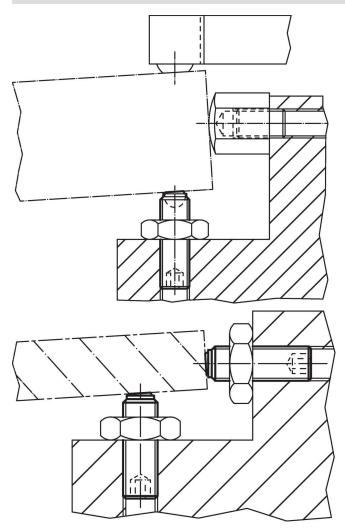

tion**

| d1              | l <sub>2</sub>          | Dimensions<br>d <sub>3</sub> | Ball diameter |           | Load capacity<br>for static load <sup>1)</sup><br>max. | max.        | Ĩ                 | Art. No.   |
|-----------------|-------------------------|------------------------------|---------------|-----------|--------------------------------------------------------|-------------|-------------------|------------|
| bearing surface | ce plain , Heat-t<br>16 | [mm]<br>reated steel<br>4.5  | 5.5           | [mm]<br>4 | [kN]<br>15                                             | [°C]<br>250 | <b>[g]</b><br>4.1 | 22720.0583 |

<sup>1)</sup> Statements on load capacity are not valid for the stainless steel type (except the type fitted with thermoplastic balls).

# **Application example**



# Compliance

## **RoHS compliant**

Contains lead - compliant according to exceptions 6a / 6b / 6c.

Contains SVHC substances >0,1% w/w Contains lead - SVHC list [REACH] as of 23.01.2024.

## **Contains Proposition 65 substances**



Lead can cause cancer and reproductive harm from exposure https://www.P65Warnings.ca.gov/

## Free from Conflict Minerals

This product does not contain any substances designated as "conflict minerals" such as tantalum, tin, gold or tungsten from the Democratic Republic of Congo or adjacent countries.