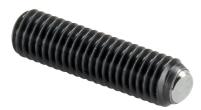

# Ball-Ended Thrust Screws • headless, flat-faced ball 22720.0583

## **Product Description**

Ball-ended thrust screws with thermoplastic ball are used for pressure sensitive pieces. Ball-ended thrust screws can also be used for clamping, tightening or supporting of non-parallel surfaces.

The flat-faced, movable ball enables a flat load transmission.