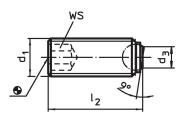

## Drawing

## **Order information**

| d1              | l <sub>2</sub>          | Dimensions<br>d <sub>3</sub> | Ball diameter |           | Load capacity<br>for static load <sup>1)</sup><br>max. | max.        | Ĩ                 | Art. No.   |
|-----------------|-------------------------|------------------------------|---------------|-----------|--------------------------------------------------------|-------------|-------------------|------------|
| bearing surface | ce plain , Heat-t<br>16 | [mm]<br>reated steel<br>4.5  | 5.5           | [mm]<br>4 | [kN]<br>15                                             | [°C]<br>250 | <b>[g]</b><br>4.1 | 22720.0583 |