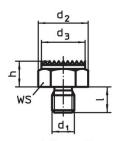

# **Drawing**

picture 1

picture 2

picture 3

picture 4

picture 5

Erwin Halder KG

# **Order information**

| Dimensions       |                         |                |                |     | ws   | Tightening | ı   | Art. No. |
|------------------|-------------------------|----------------|----------------|-----|------|------------|-----|----------|
| h                | d <sub>1</sub>          | d <sub>2</sub> | d <sub>3</sub> | I I |      | torque     | _   |          |
| ±0.1             |                         |                |                |     |      | max.       |     |          |
| [mm]             |                         |                |                |     | [mm] | [Nm]       | [g] |          |
|                  |                         | [iiiiii]       |                |     | []   | Living     | [8] |          |
| with male thread | d, bearing surface ribl |                |                |     | []   | Livini     | เลา |          |