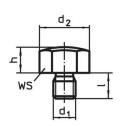

# **Drawing**

picture 1

picture 2

picture 3

picture 4

picture 5

Erwin Halder KG

# **Order information**

| Dimensions       |                         |                |                |     | ws   | Tightening | ı   | Art. No. |
|------------------|-------------------------|----------------|----------------|-----|------|------------|-----|----------|
| h                | d <sub>1</sub>          | d <sub>2</sub> | d <sub>3</sub> | I I |      | torque     | _   |          |
| ±0.1             |                         |                |                |     |      | max.       |     |          |
| [mm]             |                         |                |                |     | [mm] | [Nm]       | [g] |          |
|                  |                         | [iiiiii]       |                |     | []   | Living     | [8] |          |
| with male thread | d, bearing surface ribl |                |                |     | []   | Livini     | เลา |          |