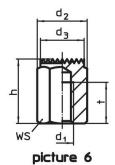

# **Drawing**

picture 1

picture 2

picture 3

picture 4

picture 5

Erwin Halder KG

# **Order information**

| Dimensions       |                         |                |                |     | ws   | Tightening | ı   | Art. No. |
|------------------|-------------------------|----------------|----------------|-----|------|------------|-----|----------|
| h                | d <sub>1</sub>          | d <sub>2</sub> | d <sub>3</sub> | I I |      | torque     | _   |          |
| ±0.1             |                         |                |                |     |      | max.       |     |          |
| [mm]             |                         |                |                |     | [mm] | [Nm]       | [g] |          |
|                  |                         | [iiiiii]       |                |     | []   | Living     | [8] |          |
| with male thread | d, bearing surface ribl |                |                |     | []   | Livini     | เลา |          |