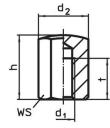

# **Drawing**

picture 1

picture 2

picture 3

picture 4

picture 5

Erwin Halder KG

# **Order information**

| Dimensions       |                         |                |                |     | ws   | Tightening | ı   | Art. No. |
|------------------|-------------------------|----------------|----------------|-----|------|------------|-----|----------|
| h                | d <sub>1</sub>          | d <sub>2</sub> | d <sub>3</sub> | I I |      | torque     | _   |          |
| ±0.1             |                         |                |                |     |      | max.       |     |          |
| [mm]             |                         |                |                |     | [mm] | [Nm]       | [g] |          |
|                  |                         | [iiiiii]       |                |     | []   | Living     | [8] |          |
| with male thread | d, bearing surface ribl |                |                |     | []   | Livini     | เลา |          |