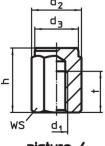

# **Drawing**

picture 1

picture 2

picture 3

picture 4

picture 5

Erwin Halder KG

# **Order information**

| Dimensions       |                         |                |                |     | ws   | Tightening | ı   | Art. No. |
|------------------|-------------------------|----------------|----------------|-----|------|------------|-----|----------|
| h                | d <sub>1</sub>          | d <sub>2</sub> | d <sub>3</sub> | I I |      | torque     | _   |          |
| ±0.1             |                         |                |                |     |      | max.       |     |          |
| [mm]             |                         |                |                |     | [mm] | [Nm]       | [g] |          |
|                  |                         | [iiiiii]       |                |     | []   | Living     | [8] |          |
| with male thread | d, bearing surface ribl |                |                |     | []   | Livini     | เลา |          |