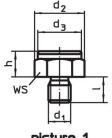

# **Drawing**

picture 1

picture 2

picture 3

picture 4

picture 5

Erwin Halder KG

# **Order information**

| Dimensions       |                         |                |                |     | ws   | Tightening | ı   | Art. No. |
|------------------|-------------------------|----------------|----------------|-----|------|------------|-----|----------|
| h                | d <sub>1</sub>          | d <sub>2</sub> | d <sub>3</sub> | I I |      | torque     | _   |          |
| ±0.1             |                         |                |                |     |      | max.       |     |          |
| [mm]             |                         |                |                |     | [mm] | [Nm]       | [g] |          |
|                  |                         | [iiiiii]       |                |     | []   | Living     | [8] |          |
| with male thread | d, bearing surface ribl |                |                |     | []   | Livini     | เลา |          |