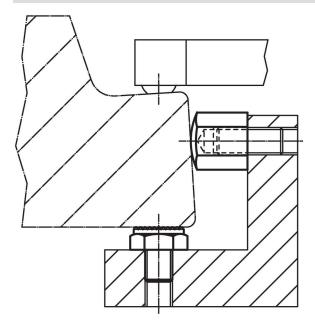

--------------------|----------------|----------------|-----|------|------------|-----|----------|
| h                | d <sub>1</sub>          | d <sub>2</sub> | d <sub>3</sub> | I I |      | torque     | _   |          |
| ±0.1             |                         |                |                |     |      | max.       |     |          |
| [mm]             |                         |                |                |     | [mm] | [Nm]       | [g] |          |
|                  |                         | [iiiiii]       |                |     | []   | Living     | [8] |          |
| with male thread | d, bearing surface ribl |                |                |     | []   | Livini     | เลา |          |



Page 1 of 2 www.halder.com Published on: 3.2.2024

# **Application example**



# Compliance

### **RoHS** compliant

Contains lead - compliant according to exceptions 6a / 6b / 6c.

#### Contains SVHC substances >0,1% w/w

Contains lead - SVHC list [REACH] as of 23.01.2024.

#### **Contains Proposition 65 substances**



Lead can cause cancer and reproductive harm from exposure https://www.P65Warnings.ca.gov/

Erwin Halder KG

### **Free from Conflict Minerals**

This product does not contain any substances designated as "conflict minerals" such as tantalum, tin, gold or tungsten from the Democratic Republic of Congo or adjacent countries.



www.halder.com Page 2 of 2

Published on: 3.2.2024