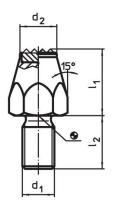

# **Drawing**

picture 2

Erwin Halder KG

picture 3

## **Order information**

| Dimensions     |                       |     |                |   | ws          | Tightening | I    | Art. No. |
|----------------|-----------------------|-----|----------------|---|-------------|------------|------|----------|
| I <sub>1</sub> | d <sub>1</sub>        | t   | d <sub>2</sub> | е |             | torque     | _    |          |
|                |                       |     |                |   |             | max.       |      |          |
| [mm]           |                       |     |                |   | [1          | [Nima]     | Fa-1 |          |
|                | _                     | [mm | <u>I</u>       |   | [mm]        | [Nm]       | [g]  |          |
| case-hardened  | d, ribbed, with femal |     |                |   | <u>[mmj</u> | [NIII]     | [9]  |          |