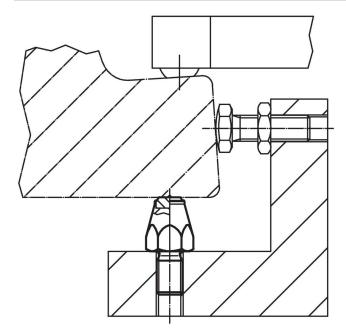

|   | ws          | Tightening | I    | Art. No. |
|----------------|-----------------------|-----|----------------|---|-------------|------------|------|----------|
| I <sub>1</sub> | d <sub>1</sub>        | t   | d <sub>2</sub> | е |             | torque     | _    |          |
|                |                       |     |                |   |             | max.       |      |          |
| [mm]           |                       |     |                |   | [1          | [Nima]     | Fa-1 |          |
|                | _                     | [mm | <u>I</u>       |   | [mm]        | [Nm]       | [g]  |          |
| case-hardened  | d, ribbed, with femal |     |                |   | <u>[mmj</u> | [NIII]     | [9]  |          |

Page 1 of 2 www.halder.com

## **Application example**



## Compliance

## **RoHS** compliant

Contains lead - compliant according to exceptions 6a / 6b / 6c.

#### Contains SVHC substances >0,1% w/w

Contains lead - SVHC list [REACH] as of 23.01.2024.

#### **Contains Proposition 65 substances**



Lead can cause cancer and reproductive harm from exposure https://www.P65Warnings.ca.gov/

Erwin Halder KG

#### **Free from Conflict Minerals**

This product does not contain any substances designated as "conflict minerals" such as tantalum, tin, gold or tungsten from the Democratic Republic of Congo or adjacent countries.



www.halder.com Page 2 of 2

Published on: 3.2.2024