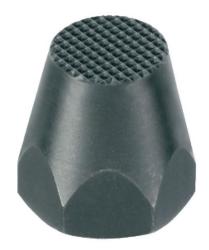

# Seating Pins • ribbed or pointed 22680.0164

# **Product Description**

For workpieces showing a rough surface. Pointed type (picture 2) especially suitable for cast parts.