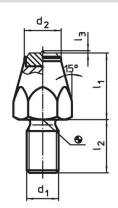

# **Drawing**

picture 2

Erwin Halder KG

picture 3

## **Order information**

| Dimensions     |                       |     |                |   | ws          | Tightening | I    | Art. No. |
|----------------|-----------------------|-----|----------------|---|-------------|------------|------|----------|
| I <sub>1</sub> | d <sub>1</sub>        | t   | d <sub>2</sub> | е |             | torque     | _    |          |
|                |                       |     |                |   |             | max.       |      |          |
| [mm]           |                       |     |                |   | [1          | [Nima]     | Fa-1 |          |
|                | _                     | [mm | <u>I</u>       |   | [mm]        | [Nm]       | [g]  |          |
| case-hardened  | d, ribbed, with femal |     |                |   | <u>[mmj</u> | [NIII]     | [9]  |          |