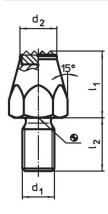

### Further products

• Pins

Drawing

picture 1

picture 2

picture 3

**Order information** 

| Dimensions     |                  |                 |                   |                |   | ws   | Tightening | Ĭ   | Art. No. |
|----------------|------------------|-----------------|-------------------|----------------|---|------|------------|-----|----------|
| I <sub>1</sub> | d1               | I <sub>2</sub>  | I <sub>3</sub>    | d <sub>2</sub> | e |      | torque     |     |          |
|                |                  |                 |                   |                |   |      | max.       |     |          |
| [mm]           |                  |                 |                   |                |   | [mm] | [Nm]       | [9] |          |
|                |                  |                 |                   |                |   |      |            |     |          |
| with hard me   | tal insert, poir | nted, and threa | aded shank – pict | ure 2          |   |      |            |     |          |