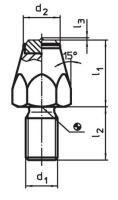

### Further products

• Pins

Drawing

picture 1

picture 2

picture 3

**Order information** 

| Dimensions     |                  |                 |                   |                |   | ws   | Tightening | Ĭ   | Art. No. |
|----------------|------------------|-----------------|-------------------|----------------|---|------|------------|-----|----------|
| I <sub>1</sub> | d1               | I <sub>2</sub>  | I <sub>3</sub>    | d <sub>2</sub> | e |      | torque     |     |          |
|                |                  |                 |                   |                |   |      | max.       |     |          |
| [mm]           |                  |                 |                   |                |   | [mm] | [Nm]       | [9] |          |
|                |                  |                 |                   |                |   |      |            |     |          |
| with hard me   | tal insert, poir | nted, and threa | aded shank – pict | ure 2          |   |      |            |     |          |