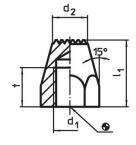

### Further products

• Pins

Drawing

picture 1

picture 2

picture 3

**Order information** 

| Dimensions     |                  |                 |                   |                |   | ws   | Tightening | Ĭ   | Art. No. |
|----------------|------------------|-----------------|-------------------|----------------|---|------|------------|-----|----------|
| I <sub>1</sub> | d1               | I <sub>2</sub>  | I <sub>3</sub>    | d <sub>2</sub> | e |      | torque     |     |          |
|                |                  |                 |                   |                |   |      | max.       |     |          |
| [mm]           |                  |                 |                   |                |   | [mm] | [Nm]       | [9] |          |
|                |                  |                 |                   |                |   |      |            |     |          |
| with hard me   | tal insert, poir | nted, and threa | aded shank – pict | ure 2          |   |      |            |     |          |