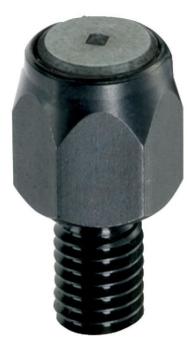

# Seating Pins • ribbed or pointed 22680.0063

## **Product Description**

For workpieces showing a rough surface. Pointed type (picture 2) especially suitable for cast parts.

## Material

Insert

· Hard metal, pointed

#### Body

· Heat-treated steel, tempered, blackened