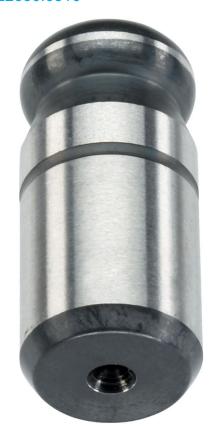

# Locating Pins • with ball end 22630.0516

# **Product Description**

Ball ended locating pins facilitate easy inserting and removing avoiding clamping inclination.

#### Material

• Tool steel, hardened, blackened and ground