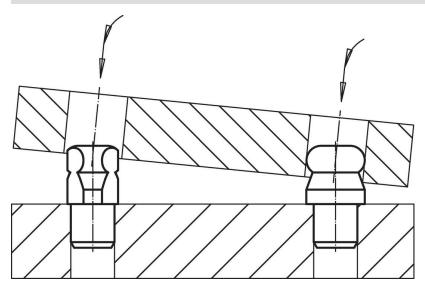

## **Application example**

# **Product Description**

Ball ended locating pins facilitate easy inserting and removing avoiding clamping inclination.