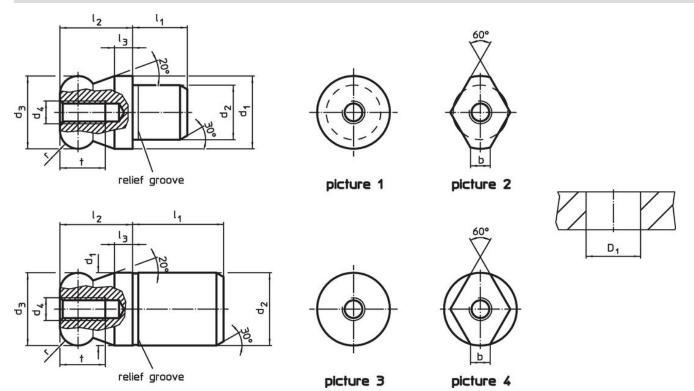

# **Drawing**

Erwin Halder KG

www.halder.com

#### **Order information**

| Dimensions    |                  |                |                |                |                |                |    |   | Location hole  | I   | Art. No.   |
|---------------|------------------|----------------|----------------|----------------|----------------|----------------|----|---|----------------|-----|------------|
| d₁            | d <sub>2</sub>   | d <sub>3</sub> | d <sub>4</sub> | l <sub>1</sub> | l <sub>2</sub> | l <sub>3</sub> | t  | r | D <sub>1</sub> | _   |            |
| g6            | n6               | -0.01          |                |                |                |                |    |   | H7             |     |            |
|               |                  | -0.05          |                |                |                |                |    |   |                |     |            |
| [mm]          |                  |                |                |                |                |                |    |   | [mm]           | [g] |            |
| with ball end | l plain, not ste | epped – pictur | e 3, Tool stee | I              |                |                |    |   |                |     |            |
| 16            | 16               | 16             | M5             | 20             | 16             | 4              | 10 | 4 | 16             | 51  | 22630.0516 |