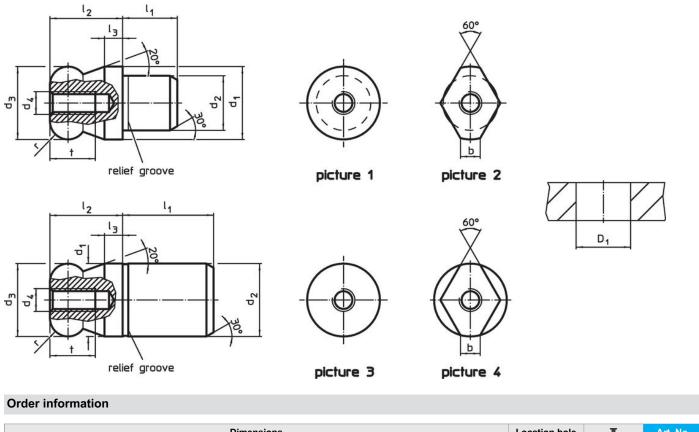

## More information

6321

- Further products
- Locating Pins, DIN 6321Locating Pins, with bore hole similar to DIN

Drawing

| Dimensions       |                 |                              |         |                |                |                |    |   | Location hole    |     | Art. No.   |
|------------------|-----------------|------------------------------|---------|----------------|----------------|----------------|----|---|------------------|-----|------------|
| <b>d</b> ₁<br>g6 | d₂<br>n6        | <b>d</b> ₃<br>-0.01<br>-0.05 | d4      | l <sub>1</sub> | l <sub>2</sub> | I <sub>3</sub> | t  | r | <b>D</b> 1<br>H7 |     |            |
| [mm]             |                 |                              |         |                |                |                |    |   |                  | [g] |            |
| with ball end    | d plain – pictu | re 1, Stainless              | s steel |                |                |                |    |   |                  |     |            |
| 20               | 14              | 20                           | M5      | 14             | 20             | 5              | 10 | 5 | 14               | 58  | 22630.0360 |