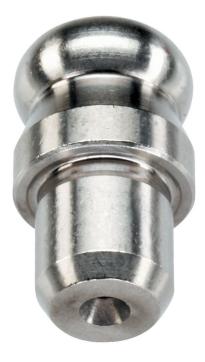

# Locating Pins • with ball end 22630.0360

## **Product Description**

Ball ended locating pins facilitate easy inserting and removing avoiding clamping inclination.

### **Material**

• Stainless steel 1.4305, ground, surface heat-treated