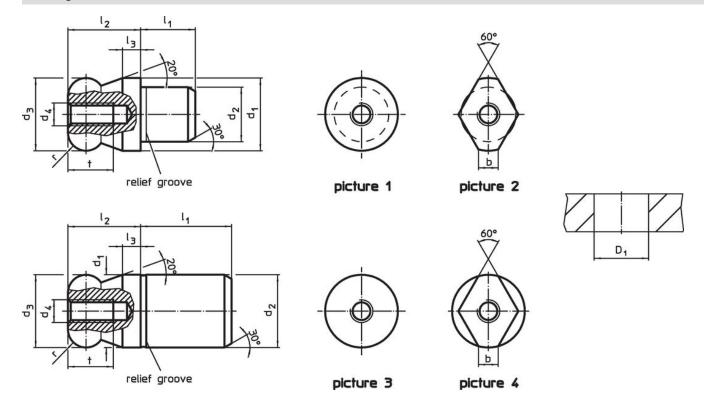

# **Drawing**

## **Order information**

| Dimensions                                  |                 |                                         |    |                |                |                |    |   | Location hole  | I   | Art. No.   |
|---------------------------------------------|-----------------|-----------------------------------------|----|----------------|----------------|----------------|----|---|----------------|-----|------------|
| <b>d</b> ₁<br>g6                            | <b>d₂</b><br>n6 | <b>d</b> <sub>3</sub><br>-0.01<br>-0.05 | d₄ | I <sub>1</sub> | l <sub>2</sub> | I <sub>3</sub> | t  | r | D <sub>1</sub> | _   |            |
| [mm]                                        |                 |                                         |    |                |                |                |    |   | [mm]           | [9] |            |
| with ball end plain – picture 1, Tool steel |                 |                                         |    |                |                |                |    |   |                |     |            |
| 25                                          | 18              | 25                                      | M5 | 18             | 25             | 6              | 10 | 6 | 18             | 118 | 22630.0325 |