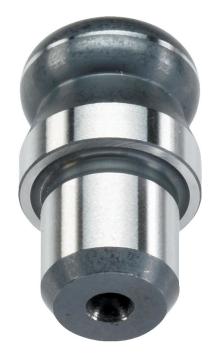

# **Product Description**

Ball ended locating pins facilitate easy inserting and removing avoiding clamping inclination.

#### Material

• Tool steel, hardened, blackened and ground