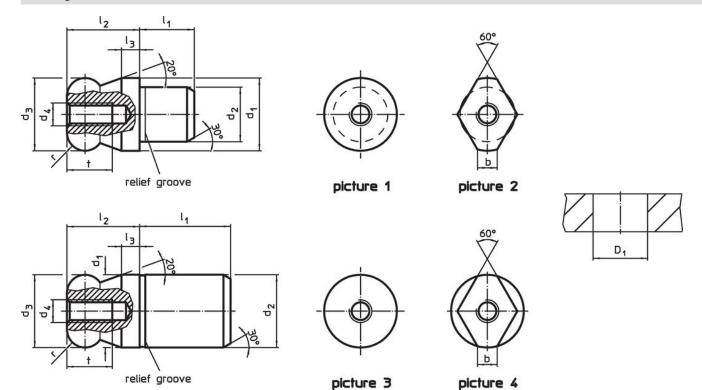

# **Drawing**

## **Order information**

| Dimensions       |                             |                                         |       |                |                |                |    |     | Location hole        | I   | Art. No.   |
|------------------|-----------------------------|-----------------------------------------|-------|----------------|----------------|----------------|----|-----|----------------------|-----|------------|
| <b>d</b> ₁<br>g6 | <b>d</b> <sub>2</sub><br>n6 | <b>d</b> <sub>3</sub><br>-0.01<br>-0.05 | d₄    | I <sub>1</sub> | l <sub>2</sub> | l <sub>3</sub> | t  | r   | D <sub>1</sub><br>H7 | -   |            |
| [mm]             |                             |                                         |       |                |                |                |    |     | [mm]                 | [9] |            |
| with ball er     | nd plain – pic              | ture 1, Tool                            | steel |                |                |                |    |     |                      |     |            |
| 22               | 16                          | 22                                      | M5    | 16             | 22             | 5.5            | 10 | 5.5 | 16                   | 81  | 22630.0322 |