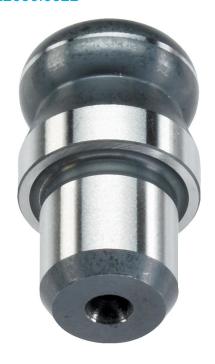

# Locating Pins • with ball end 22630.0322

# **Product Description**

Ball ended locating pins facilitate easy inserting and removing avoiding clamping inclination.

#### Material

• Tool steel, hardened, blackened and ground