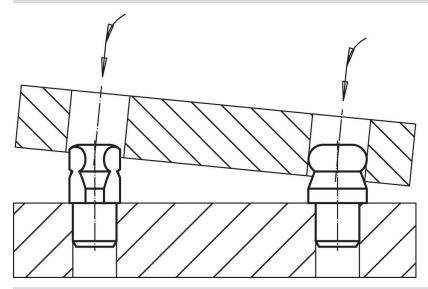

# **Application example**

# **Product Description**

Ball ended locating pins facilitate easy inserting and removing avoiding clamping inclination.