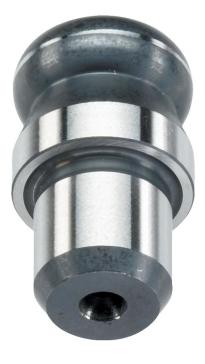

# Locating Pins • with ball end 22630.0314

## **Product Description**

Ball ended locating pins facilitate easy inserting and removing avoiding clamping inclination.

#### **Material**

· Tool steel, hardened, blackened and ground