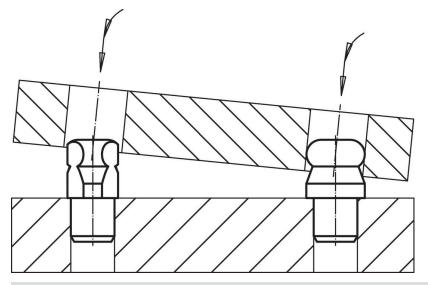

# Locating Pins • with ball end 22630.0314



## **Product Description**

Ball ended locating pins facilitate easy inserting and removing avoiding clamping inclination.

#### **Material**

· Tool steel, hardened, blackened and ground

## More information

- Further products
- Locating Pins, DIN 6321
  Locating Pins, with bore hole similar to DIN 6321

Drawing



Dimensions Location hole Art. No.  $D_1$  $\mathbf{d}_3$ d₁  $d_2$  $d_4$ l<sub>2</sub> I<sub>1</sub> I3 t r H7 g6 n6 -0.01 -0.05 [mm] [mm] [g] with ball end plain - picture 1, Tool steel 22630.0314 14 10 14 M4 10 14 3.5 8 3.5 10 20

## Application example



## Compliance

#### **RoHS compliant**

Compliant according to Directive 2011/65/EU and Directive 2015/863.

### Does not contain SVHC substances

No SVHC substances with more than 0.1% w/w contained - SVHC list [REACH] as of 23.01.2024.

## Does not contain Proposition 65 substances

No Proposition 65 substances included. https://www.P65Warnings.ca.gov/

#### **Free from Conflict Minerals**

This product does not contain any substances designated as "conflict minerals" such as tantalum, tin, gold or tungsten from the Democratic Republic of Congo or adjacent countries.