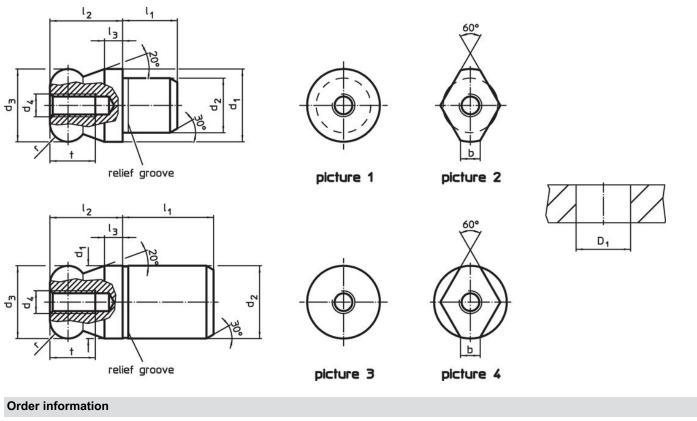

## More information

- Further products
- Locating Pins, DIN 6321
  Locating Pins, with bore hole similar to DIN 6321

Drawing

Dimensions Location hole Art. No.  $D_1$  $\mathbf{d}_3$ d₁  $d_2$  $d_4$ l<sub>2</sub> I<sub>1</sub> I3 t r H7 g6 n6 -0.01 -0.05 [mm] [mm] [g] with ball end plain - picture 1, Tool steel 22630.0314 14 10 14 M4 10 14 3.5 8 3.5 10 20