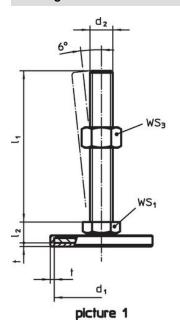

# **Order information**

| Dimensions                    |                |                |                |   | WS <sub>1</sub> | WS <sub>3</sub> | ı   | Art. No.   |
|-------------------------------|----------------|----------------|----------------|---|-----------------|-----------------|-----|------------|
| d₁                            | d <sub>2</sub> | I <sub>1</sub> | l <sub>2</sub> | t |                 |                 | _   |            |
| [mm]                          |                |                |                |   | [mm]            | [mm]            | [9] |            |
| with screw – picture 1, Steel |                |                |                |   |                 |                 |     |            |
| 80                            | M10            | 50             | 12             | 2 | 17              | 16              | 176 | 22593.0485 |