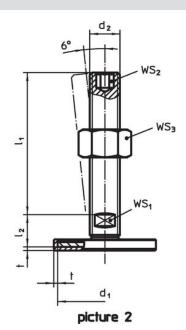

# **Order information**

| Dimensions                    |                |                |                |   | WS <sub>1</sub> | WS <sub>3</sub> | ı   | Art. No.   |
|-------------------------------|----------------|----------------|----------------|---|-----------------|-----------------|-----|------------|
| d₁                            | d <sub>2</sub> | I <sub>1</sub> | l <sub>2</sub> | t |                 |                 | _   |            |
| [mm]                          |                |                |                |   | [mm]            | [mm]            | [9] |            |
| with screw – picture 1, Steel |                |                |                |   |                 |                 |     |            |
| 80                            | M10            | 50             | 12             | 2 | 17              | 16              | 176 | 22593.0485 |