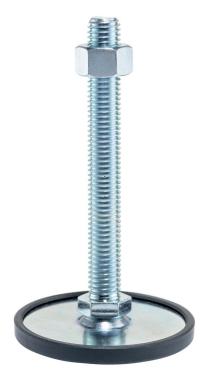

### **Product Description**

The support legs are universally usable as adjustable legs.

In this version with a rubber cap, sensitive support surfaces are protected, and slipping is

The plate is screwed to the threaded pin and nut by a stainless steel fastening screw, and is also glued.

# **Order information**

| Dimensions                    |                |                |                |   | WS <sub>1</sub> | WS <sub>3</sub> | ı   | Art. No.   |
|-------------------------------|----------------|----------------|----------------|---|-----------------|-----------------|-----|------------|
| d₁                            | d <sub>2</sub> | I <sub>1</sub> | l <sub>2</sub> | t |                 |                 | _   |            |
| [mm]                          |                |                |                |   | [mm]            | [mm]            | [9] |            |
| with screw – picture 1, Steel |                |                |                |   |                 |                 |     |            |
| 80                            | M10            | 50             | 12             | 2 | 17              | 16              | 176 | 22593.0485 |