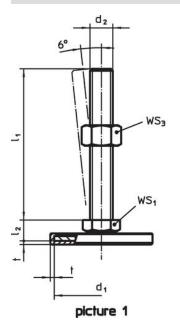

# **Order information**

| Dimensions                    |                |                |                |   | WS <sub>1</sub> | WS <sub>3</sub> | -   | Art. No.   |
|-------------------------------|----------------|----------------|----------------|---|-----------------|-----------------|-----|------------|
| d₁                            | d <sub>2</sub> | I <sub>1</sub> | l <sub>2</sub> | t |                 |                 | _   |            |
|                               |                | [mm]           |                |   | [mm]            | [mm]            | [9] |            |
| with screw – picture 1, Steel |                |                |                |   |                 |                 |     |            |
| 50                            | M12            | 100            | 11             | 2 | 17              | 18              | 139 | 22593.0405 |