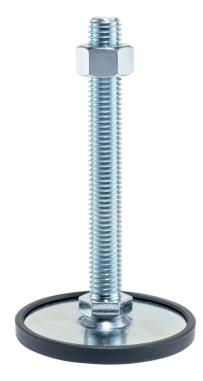

## **Product Description**

The support legs are universally usable as adjustable legs.

In this version with a rubber cap, sensitive support surfaces are protected, and slipping is

The plate is screwed to the threaded pin and nut by a stainless steel fastening screw, and is also glued.

# **Order information**

| Dimensions                    |                |                |                |   | WS <sub>1</sub> | WS <sub>3</sub> | -   | Art. No.   |
|-------------------------------|----------------|----------------|----------------|---|-----------------|-----------------|-----|------------|
| d₁                            | d <sub>2</sub> | I <sub>1</sub> | l <sub>2</sub> | t |                 |                 | _   |            |
|                               |                | [mm]           |                |   | [mm]            | [mm]            | [9] |            |
| with screw – picture 1, Steel |                |                |                |   |                 |                 |     |            |
| 50                            | M12            | 100            | 11             | 2 | 17              | 18              | 139 | 22593.0405 |