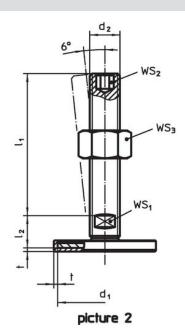

# **Order information**

| Dimensions                    |                |                |                |   | WS <sub>1</sub> | WS <sub>3</sub> | -   | Art. No.   |
|-------------------------------|----------------|----------------|----------------|---|-----------------|-----------------|-----|------------|
| d₁                            | d <sub>2</sub> | I <sub>1</sub> | l <sub>2</sub> | t |                 |                 | _   |            |
|                               |                | [mm]           |                |   | [mm]            | [mm]            | [9] |            |
| with screw – picture 1, Steel |                |                |                |   |                 |                 |     |            |
| 50                            | M12            | 100            | 11             | 2 | 17              | 18              | 139 | 22593.0405 |