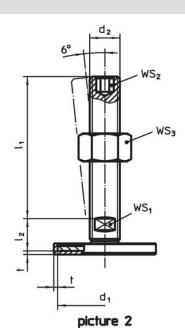

# **Order information**

| Dimensions                    |                |                |                |   | WS <sub>1</sub> | WS <sub>3</sub> | ă.  | Art. No.   |
|-------------------------------|----------------|----------------|----------------|---|-----------------|-----------------|-----|------------|
| d <sub>1</sub>                | d <sub>2</sub> | l <sub>1</sub> | l <sub>2</sub> | t |                 |                 | _   |            |
|                               |                | [mm]           |                |   | [mm]            | [mm]            | [g] |            |
| with screw – picture 1, Steel |                |                |                |   |                 |                 |     |            |
| 50                            | М8             | 63             | 11             | 2 | 17              | 13              | 77  | 22593.0370 |