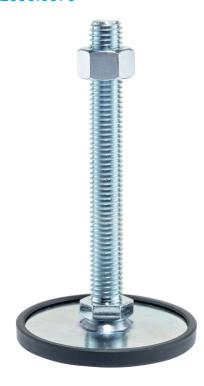

## **Product Description**

The support legs are universally usable as adjustable legs.

In this version with a rubber cap, sensitive support surfaces are protected, and slipping is

The plate is screwed to the threaded pin and nut by a stainless steel fastening screw, and is also glued.