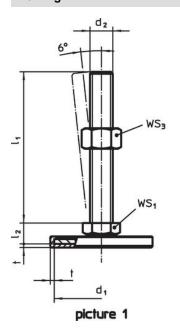

# **Order information**

| Dimensions                    |                |                |                |   | WS <sub>1</sub> | WS <sub>3</sub> | ă.  | Art. No.   |
|-------------------------------|----------------|----------------|----------------|---|-----------------|-----------------|-----|------------|
| d <sub>1</sub>                | d <sub>2</sub> | l <sub>1</sub> | l <sub>2</sub> | t |                 |                 | _   |            |
|                               |                | [mm]           |                |   | [mm]            | [mm]            | [g] |            |
| with screw – picture 1, Steel |                |                |                |   |                 |                 |     |            |
| 50                            | М8             | 63             | 11             | 2 | 17              | 13              | 77  | 22593.0370 |