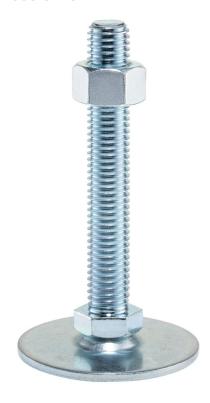

# **Product Description**

The support legs are universally usable as adjustable legs.

The plate is screwed to the threaded pin and nut by a stainless steel fastening screw, and is also glued.