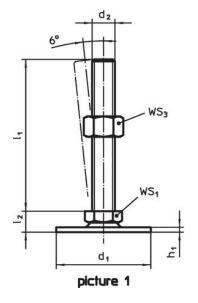

## **Drawing**

# **Order information**

| Dimensions                    |                |                |                |                | WS <sub>1</sub> | WS <sub>3</sub> | T.  | Art. No.   |
|-------------------------------|----------------|----------------|----------------|----------------|-----------------|-----------------|-----|------------|
| d <sub>1</sub>                | d <sub>2</sub> | I <sub>1</sub> | h <sub>1</sub> | l <sub>2</sub> |                 |                 | _   |            |
|                               |                | [mm]           |                |                | [mm]            | [mm]            | [g] |            |
| with screw – picture 1, Steel |                |                |                |                |                 |                 |     |            |
| 60                            | M8             | 40             | 2.5            | 11             | 17              | 13              | 81  | 22593.0115 |