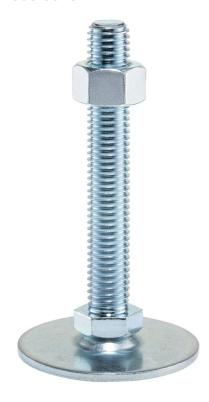

# **Product Description**

The support legs are universally usable as adjustable legs.

The plate is screwed to the threaded pin and nut by a stainless steel fastening screw, and is also glued.

# **Order information**

| Dimensions                    |                |                |                |                | WS <sub>1</sub> | WS <sub>3</sub> | I   | Art. No.   |
|-------------------------------|----------------|----------------|----------------|----------------|-----------------|-----------------|-----|------------|
| d <sub>1</sub>                | d <sub>2</sub> | I <sub>1</sub> | h <sub>1</sub> | l <sub>2</sub> |                 |                 | _   |            |
|                               |                | [mm]           |                |                | [mm]            | [mm]            | [g] |            |
| with screw – picture 1, Steel |                |                |                |                |                 |                 |     |            |
| 50                            | M10            | 50             | 2.5            | 11             | 17              | 16              | 80  | 22593.0075 |