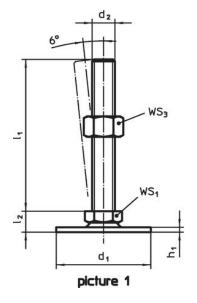

## **Drawing**

# **Order information**

| Dimensions                    |                |                |                |                | WS <sub>1</sub> | WS <sub>3</sub> | I   | Art. No.   |
|-------------------------------|----------------|----------------|----------------|----------------|-----------------|-----------------|-----|------------|
| d <sub>1</sub>                | d <sub>2</sub> | I <sub>1</sub> | h <sub>1</sub> | l <sub>2</sub> |                 |                 | _   |            |
|                               |                | [mm]           |                |                | [mm]            | [mm]            | [g] |            |
| with screw – picture 1, Steel |                |                |                |                |                 |                 |     |            |
| 50                            | M10            | 50             | 2.5            | 11             | 17              | 16              | 80  | 22593.0075 |