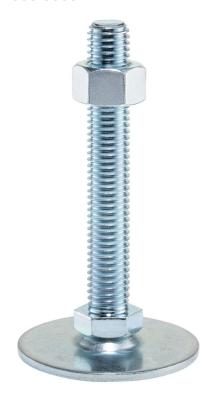

# **Product Description**

The support legs are universally usable as adjustable legs.

The plate is screwed to the threaded pin and nut by a stainless steel fastening screw, and is also glued.