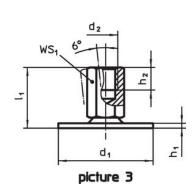

# **Order information**

| Dimensions                    |                |                |                |                | WS <sub>1</sub> | WS <sub>3</sub> | T.  | Art. No.   |
|-------------------------------|----------------|----------------|----------------|----------------|-----------------|-----------------|-----|------------|
| d <sub>1</sub>                | d <sub>2</sub> | l <sub>1</sub> | h <sub>1</sub> | l <sub>2</sub> |                 |                 | _   |            |
|                               |                | [mm]           |                |                | [mm]            | [mm]            | [g] |            |
| with screw – picture 1, Steel |                |                |                |                |                 |                 |     |            |
| 50                            | M8             | 50             | 2.5            | 11             | 17              | 13              | 68  | 22593.0065 |