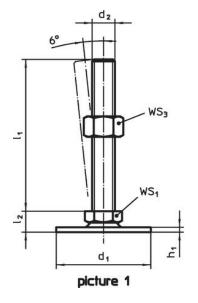

# **Order information**

| Dimensions                    |                |                |                |                | WS <sub>1</sub> | WS <sub>3</sub> | T.  | Art. No.   |
|-------------------------------|----------------|----------------|----------------|----------------|-----------------|-----------------|-----|------------|
| d <sub>1</sub>                | d <sub>2</sub> | l <sub>1</sub> | h <sub>1</sub> | l <sub>2</sub> |                 |                 | _   |            |
|                               |                | [mm]           |                |                | [mm]            | [mm]            | [g] |            |
| with screw – picture 1, Steel |                |                |                |                |                 |                 |     |            |
| 50                            | M8             | 50             | 2.5            | 11             | 17              | 13              | 68  | 22593.0065 |