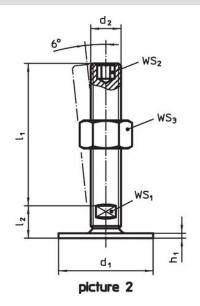

# **Order information**

| Dimensions                    |                |                |                |                | WS <sub>1</sub> | WS <sub>3</sub> | T.  | Art. No.   |
|-------------------------------|----------------|----------------|----------------|----------------|-----------------|-----------------|-----|------------|
| d <sub>1</sub>                | d <sub>2</sub> | l <sub>1</sub> | h <sub>1</sub> | l <sub>2</sub> |                 |                 | _   |            |
|                               |                | [mm]           |                |                | [mm]            | [mm]            | [g] |            |
| with screw – picture 1, Steel |                |                |                |                |                 |                 |     |            |
| 50                            | M8             | 50             | 2.5            | 11             | 17              | 13              | 68  | 22593.0065 |